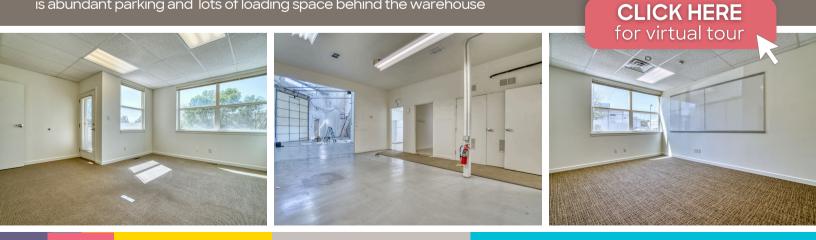

## ELEXINE FECH

Grow your company here! This 3,800 SF functional endcap industrial/office features 20' clear ceiling heights, overhead doors, lab area, and gorgeous offices. The Colorado Technology Center (CTC) is home to several leading aerospace, manufacturing and high-tech companies and is ideally located in Louisville, Colorado, with immediate access to Hwy 36 and the Northwest Parkway (E-470) and an easy-tocommute to Boulder, Denver, Longmont, Denver Airport (DEN). Suite E is an end-cap unit with multiple 2nd Floor balconies with great views. There is abundant parking and lots of loading space behind the warehouse

### **PROPERTY DETAILS:**

- 70/30 Office/Warehouse
- Clear Height: 20'
- 208Y/120 volt: 3-Phase (TBC)
- Overhead Door

LEARN MORE ABOUT THIS PROPERTY MarketRealEstate.com