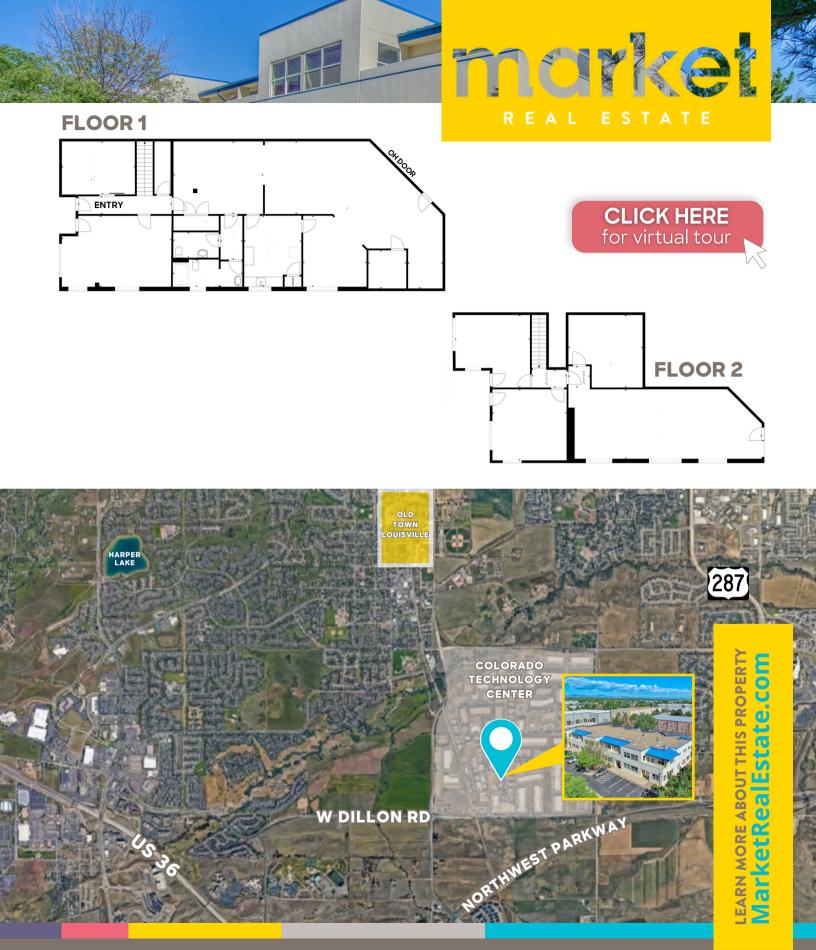

### Industrial Flex Space For Sale in the CTC

609 S. TAYLOR AVE | LOUISVILLE, CO UNIT E

Size: 3,800 SF Price: \$895,000

## ELEXINE FECH

Grow your company here! This 3,800 SF functional endcap industrial/office features 20' clear ceiling heights, overhead doors, lab area, and gorgeous offices. The Colorado Technology Center (CTC) is home to several leading aerospace, manufacturing and high-tech companies and is ideally located in Louisville, Colorado, with immediate access to Hwy 36 and the Northwest Parkway (E-470) and an easy-tocommute to Boulder, Denver, Longmont, Denver Airport (DEN). Suite E is an end-cap unit with multiple 2nd Floor balconies with great views. There is abundant parking and lots of loading space behind the warehouse