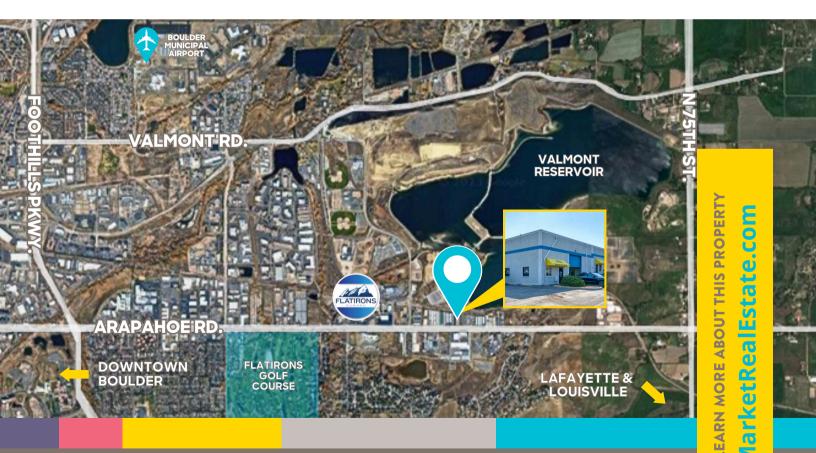

## GET DOWN TO BUSINESS

This spacious 4,050 SF industrial unit is the ultimate industrial playground. Featuring a garage door that says, "Let's get down (or up) to business!" along with ample parking, this space is primed for everything from automotive innovation to efficient storage solutions. Conveniently located between Downtown Boulder and Lafayette, you'll enjoy the practicality of the location alongside the scenic beauty of Valmont Reservoir. Available for sublease until 10/31/2026, this space is ready for you to make it your own!

### **PROPERTY HIGHLIGHTS**

- Great location with proximity to Downtown Boulder and Lafayette
- Convenient garage door for easy access
- Automotive users welcome
- Ample parking

Boulder Auto Detail

LEARN MORE ABOUT THIS PROPERTY MarketRealEstate.com