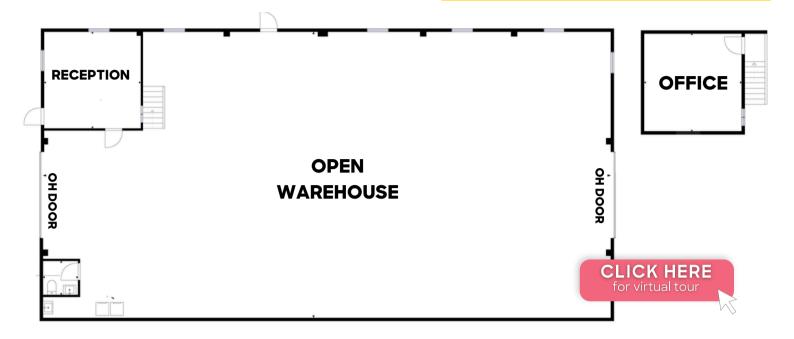

#### Unit 6

Unit Size: 4,050 SF Rate: \$15.00/SF + \$6 NNN Zoning: Industrial Sublease Ends: 10/31/2026

## GET DOWN TO BUSINESS

This spacious 4,050 SF industrial unit is the ultimate industrial playground. Featuring a garage door that says, "Let's get down (or up) to business!" along with ample parking, this space is primed for everything from automotive innovation to efficient storage solutions. Conveniently located between Downtown Boulder and Lafayette, you'll enjoy the practicality of the location alongside the scenic beauty of Valmont Reservoir. Available for sublease until 10/31/2026, this space is ready for you to make it your own!