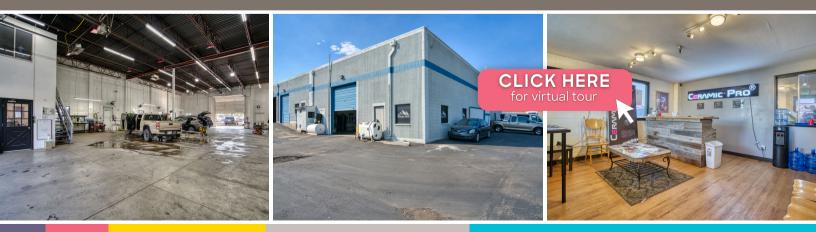

## GET DOWN TO BUSINESS

This spacious 4,050 SF industrial unit is the ultimate industrial playground. Featuring a garage door that says, "Let's get down (or up) to business!" along with ample parking, this space is primed for everything from automotive innovation to efficient storage solutions. Conveniently located between Downtown Boulder and Lafayette, you'll enjoy the practicality of the location alongside the scenic beauty of Valmont Reservoir. Available for sublease until 10/31/2026, this space is ready for you to make it your own!

### **PROPERTY HIGHLIGHTS**

- Great location with proximity to Downtown Boulder and Lafayette
- Convenient garage door for easy access
- Automotive users welcome
- Ample parking

Boulder Auto Detail

LEARN MORE ABOUT THIS PROPERTY MarketRealEstate.com