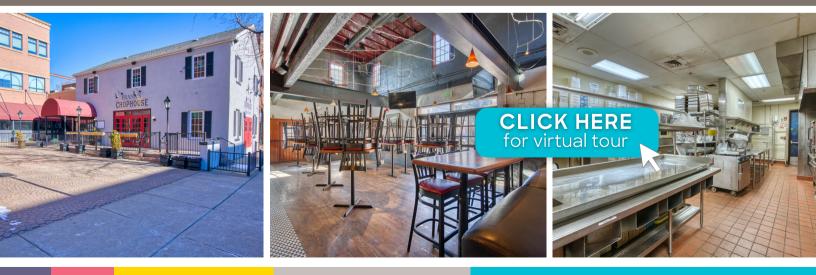

# Boulder Restaurant Space for Lease 921 WALNUT STREET | BOULDER, CO

Size: 5,344 SF Rate: Negotiable + NNN (\$17.00) Date Available: Now

The former Frank's Chophouse is "on the block" and available for lease. This 5,000+ SF of ready-to-go restaurant space is directly across from the iconic St. Julien hotel and currently accommodates approximately 180 seats inside and another 50 out. Bring a whole new concept, or find a different way to chop it. The space is subdivisible. No matter how you slice, it, everyone will eat up this amazing location. What do you think, have you got the chops?

### **PROPERTY HIGHLIGHTS**

ALL R

- Prime turnkey restaurant space in downtown Boulder
- Across from the St. Julien Hotel
- Extensive FF&E package
- Parking Available (Negotiable)
- Divisibility Options
- Large west-facing patio