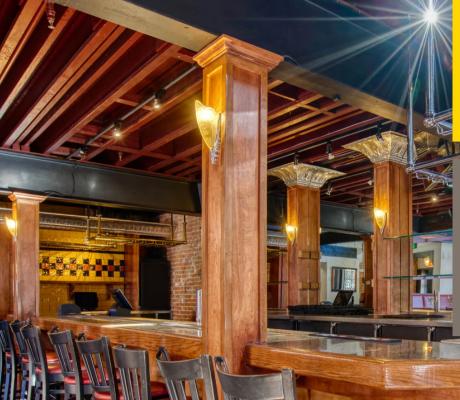

# Boulder Restaurant Space for Lease 921 WALNUT STREET | BOULDER, CO

Size: 5,344 SF Rate: Negotiable + NNN (\$17.00) Date Available: Now

The former Frank's Chophouse is "on the block" and available for lease. This 5,000+ SF of ready-to-go restaurant space is directly across from the iconic St. Julien hotel and currently accommodates approximately 180 seats inside and another 50 out. Bring a whole new concept, or find a different way to chop it. The space is subdivisible. No matter how you slice, it, everyone will eat up this amazing location. What do you think, have you got the chops?

### **PROPERTY HIGHLIGHTS**

ALL R

- Prime turnkey restaurant space in downtown Boulder
- Across from the St. Julien Hotel
- Extensive FF&E package
- Parking Available (Negotiable)
- Divisibility Options
- Large west-facing patio