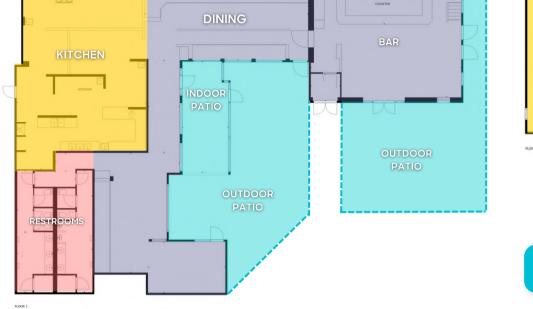

# Boulder Restaurant Space for Lease 921 WALNUT STREET | BOULDER, CO

Size: 5,344 SF Rate: Negotiable + NNN (\$17.00) Date Available: Now

The former Frank's Chophouse is "on the block" and available for lease. This 5,000+ SF of ready-to-go restaurant space is directly across from the iconic St. Julien hotel and currently accommodates approximately 180 seats inside and another 50 out. Bring a whole new concept, or find a different way to chop it. The space is subdivisible. No matter how you slice, it, everyone will eat up this amazing location. What do you think, have you got the chops?

### **PROPERTY HIGHLIGHTS**

ALL R

- Prime turnkey restaurant space in downtown Boulder
- Across from the St. Julien Hotel
- Extensive FF&E package
- Parking Available (Negotiable)
- Divisibility Options
- Large west-facing patio