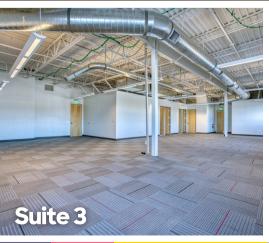

## Niwot Office Spaces For Lease

6333 DRY CREEK PARKWAY | NIWOT, CO

Suite 3 | 2,350 SF | \$2,900 / month gross Suite 4 | 1,890 SF | \$2,400 / month gross Suite 6 | 5,507 SF | \$6,900 / month gross Suite 8 | 3,357 SF | \$4,200 / month gross