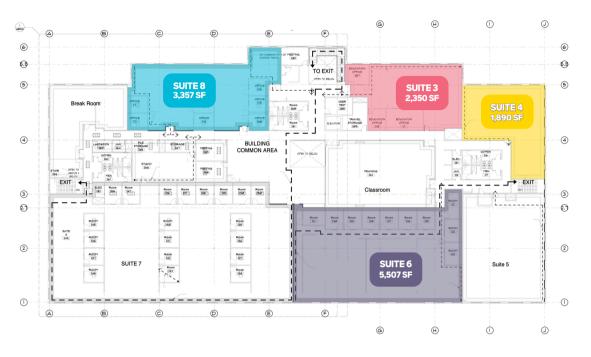

## Niwot Office Spaces For Lease

6333 DRY CREEK PARKWAY | NIWOT, CO

Suite 3 | 2,350 SF | \$2,900 / month gross Suite 4 | 1,890 SF | \$2,400 / month gross Suite 6 | 5,507 SF | \$6,900 / month gross Suite 8 | 3,357 SF | \$4,200 / month gross