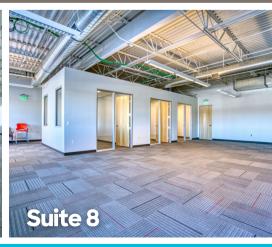

## Niwot Office Spaces For Lease

6333 DRY CREEK PARKWAY | NIWOT, CO

Suite 3 | 2,350 SF | \$2,900 / month gross Suite 4 | 1,890 SF | \$2,400 / month gross Suite 6 | 5,507 SF | \$6,900 / month gross Suite 8 | 3,357 SF | \$4,200 / month gross