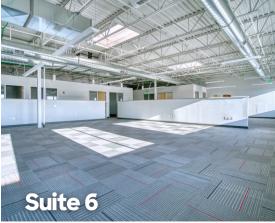

## Niwot Office Spaces For Lease

6333 DRY CREEK PARKWAY | NIWOT, CO

Suite 3 | 2,350 SF | \$2,900 / month gross Suite 4 | 1,890 SF | \$2,400 / month gross Suite 6 | 5,507 SF | \$6,900 / month gross Suite 8 | 3,357 SF | \$4,200 / month gross