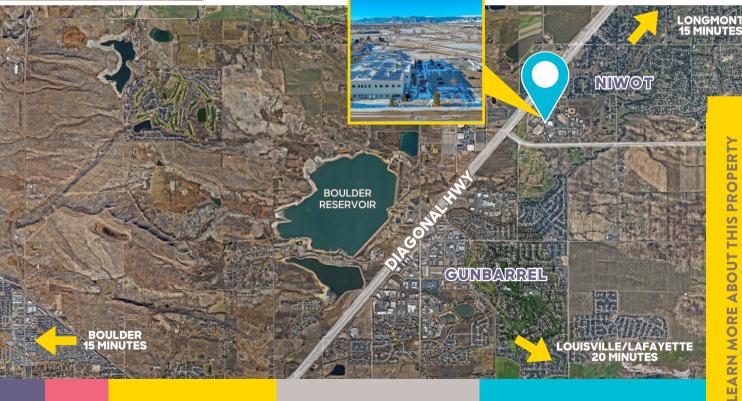

# SPARKFUN

Looking for space that sparks joy (and productivity)? Look no further! Rent one of these brand-new office suites in Boulder Business Park in Niwot, and get ready to work, play, and collaborate in a space that'll have you smiling. Enjoy spectacular mountain views, tons of natural light, and lots of R&D [perks like heavy power, lightning-speed internet and flexible terms. Plus, with access to bike lockers, a climbing wall, and break rooms, this space is the perfect place to recharge your batteries (literally and figuratively). Work in the same building as SparkFun Electronics and ignite your creativity with a dash of playfulness.