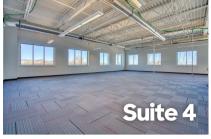

## Niwot Office Spaces For Lease

6333 DRY CREEK PARKWAY | NIWOT, CO

Suite 3 | 2,350 SF | \$2,900 / month gross Suite 4 | 1,890 SF | \$2,400 / month gross Suite 6 | 5,507 SF | \$6,900 / month gross Suite 8 | 3,357 SF | \$4,200 / month gross