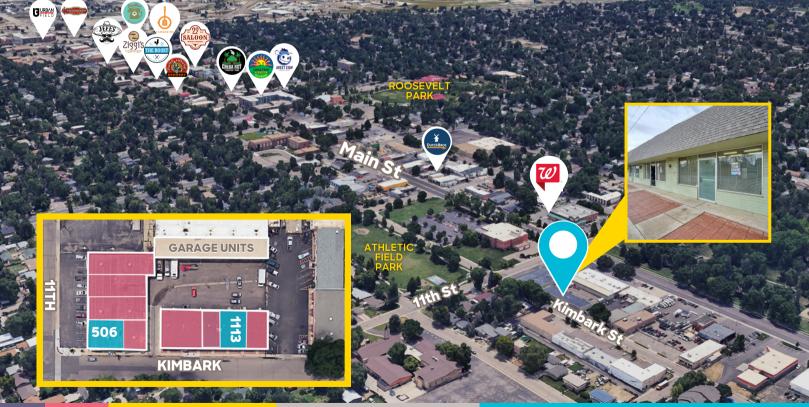

## HEART OF LONGMONT

Whether you're looking for retail, office, or a combination of both, these flexible 1,000–2,000 SF spaces in the heart of Longmont are exactly what your business needs! Located on the corner of Kimbark and 11th St, just across from the picturesque Athletic Field Park, you're right where all the action happens. With Main Street just around the corner, you'll be surrounded by restaurants, shopping, and green spaces—all of which contribute to a vibrant, thriving atmosphere that draws foot traffic and fosters community connections. Your future customers are just a few steps away from your door. Imagine your brand flourishing in this high-traffic, accessible location that combines visibility with a welcoming, local vibe.

## **PROPERTY HIGHLIGHTS**

- High traffic downtown location
- Walkable to the Kitely neighborhood
- Located in central Longmont along Main Street
- Affordable / flexible layout
- A variety of uses allowed in this mixed use zoning (MU-C)