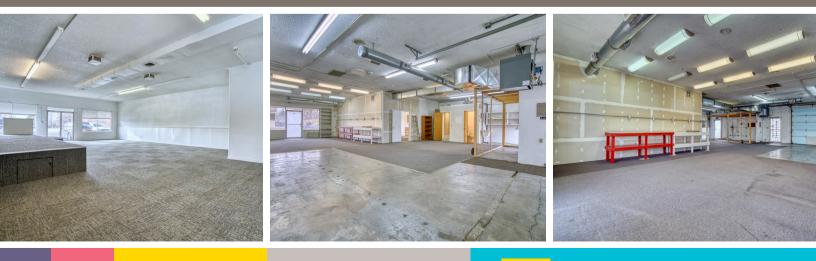

## HEART OF LONGMONT

Whether you're looking for retail, office, or a combination of both, these flexible 1,000–2,000 SF spaces in the heart of Longmont are exactly what your business needs! Located on the corner of Kimbark and 11th St, just across from the picturesque Athletic Field Park, you're right where all the action happens. With Main Street just around the corner, you'll be surrounded by restaurants, shopping, and green spaces—all of which contribute to a vibrant, thriving atmosphere that draws foot traffic and fosters community connections. Your future customers are just a few steps away from your door. Imagine your brand flourishing in this high-traffic, accessible location that combines visibility with a welcoming, local vibe.

## **PROPERTY HIGHLIGHTS**

- High traffic downtown location
- Walkable to the Kitely neighborhood
- Located in central Longmont along Main Street
- Affordable / flexible layout
- A variety of uses allowed in this mixed use zoning (MU-C)