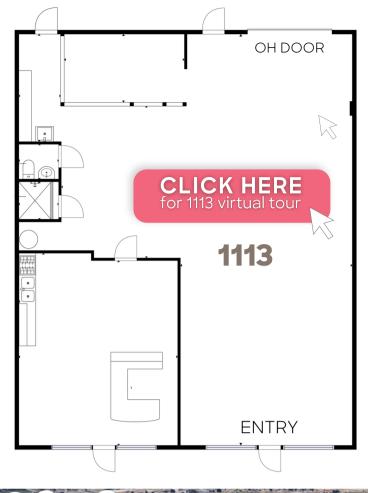

Kimbark & 11th Street Properties Downtown Longmont Spaces for Lease

RETAIL, OFFICE & FLEX UNITS AVAILABLE

Sizes: 1,000-2,550 SF Rate: \$15.00 NNN (\$5.25) Available Now