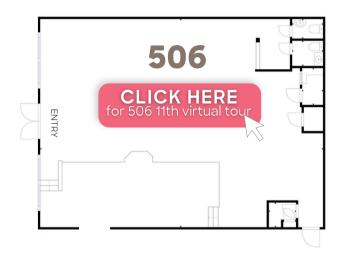

Kimbark & 11th Street Properties Downtown Longmont Spaces for Lease

RETAIL, OFFICE & FLEX UNITS AVAILABLE

Sizes: 1,000-2,550 SF Rate: \$15.00 NNN (\$5.25) Available Now