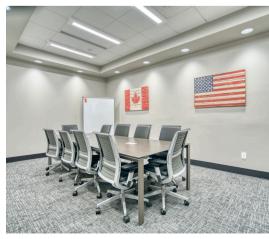

Introducing 2100 W 6th Avenue, a Flex-tastic opportunity in Broomfield, CO! This freestanding full building opportunity has everything you need. Currently owned by electrifying experts, this property is fully charged with upgrades that include three-phase power and 1000 AMPS. It's a perfect blend of 70% office space and 30% warehouse with HVAC throughout. Not to mention the two 10' drive-in doors that make access a breeze.

## PROPERTY HIGHLIGHTS

- Renovated in 2019 with upgraded office space and HVAC throughout full building
- Two (2) 10' Drive-in Doors and 13' Clear Height
- 70% office/R&D, 30% warehouse
- Great Parking and Visibility
- 1000 + AMPS, 120/208 V, 3 Phase, 4 W (to be verified)