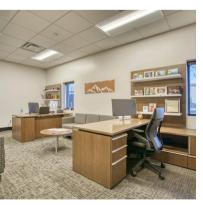

Introducing 2100 W 6th Avenue, a Flex-tastic opportunity in Broomfield, CO! This freestanding full building opportunity has everything you need. Currently owned by electrifying experts, this property is fully charged with upgrades that include three-phase power and 1000 AMPS. It's a perfect blend of 70% office space and 30% warehouse with HVAC throughout. Not to mention the two 10' drive-in doors that make access a breeze.

## PROPERTY HIGHLIGHTS

- Renovated in 2019 with upgraded office space and HVAC throughout full building
- Two (2) 10' Drive-in Doors and 13' Clear Height
- 70% office/R&D, 30% warehouse
- Great Parking and Visibility
- 1000 + AMPS, 120/208 V, 3 Phase, 4 W (to be verified)