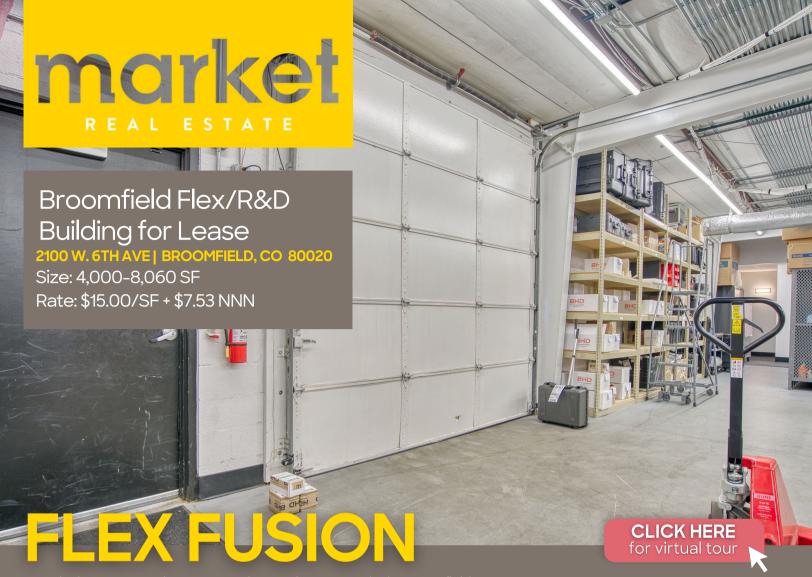

Introducing 2100 W 6th Avenue, a Flex-tastic opportunity in Broomfield, CO! This freestanding full building opportunity has everything you need. Currently owned by electrifying experts, this property is fully charged with upgrades that include three-phase power and 1000 AMPS. It's a perfect blend of 70% office space and 30% warehouse with HVAC throughout. Not to mention the two 10' drive-in doors that make access a breeze.

## PROPERTY HIGHLIGHTS

- Renovated in 2019 with upgraded office space and HVAC throughout full building
- Two (2) 10' Drive-in Doors and 13' Clear Height
- 70% office/R&D, 30% warehouse
- Great Parking and Visibility
- 1000 + AMPS, 120/208 V, 3 Phase, 4 W (to be verified)