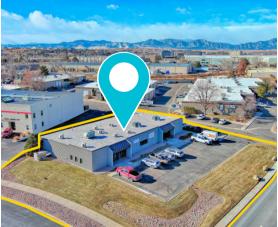

Introducing 2100 W 6th Avenue, a Flex-tastic opportunity in Broomfield, CO! This freestanding full building opportunity has everything you need. Currently owned by electrifying experts, this property is fully charged with upgrades that include three-phase power and 1000 AMPS. It's a perfect blend of 70% office space and 30% warehouse with HVAC throughout. Not to mention the two 10' drive-in doors that make access a breeze.