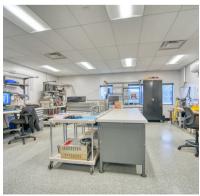

Introducing 2100 W 6th Avenue, a Flex-tastic opportunity in Broomfield, CO! This freestanding full building opportunity has everything you need. Currently owned by electrifying experts, this property is fully charged with upgrades that include three-phase power and 1000 AMPS. It's a perfect blend of 70% office space and 30% warehouse with HVAC throughout. Not to mention the two 10' drive-in doors that make access a breeze.

## PROPERTY HIGHLIGHTS

- Renovated in 2019 with upgraded office space and HVAC throughout full building
- Two (2) 10' Drive-in Doors and 13' Clear Height
- 70% office/R&D, 30% warehouse
- Great Parking and Visibility
- 1000 + AMPS, 120/208 V, 3 Phase, 4 W (to be verified)