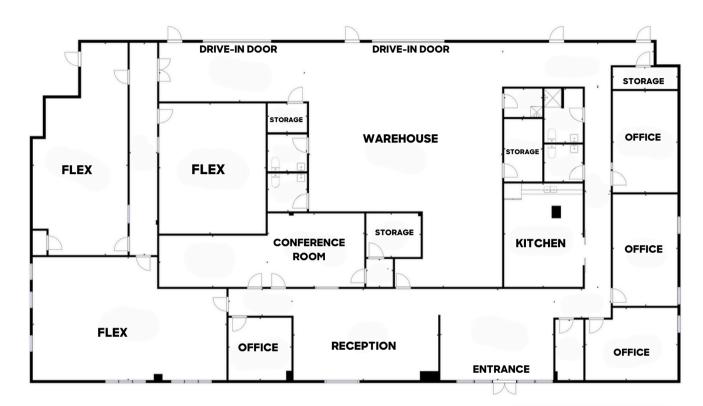

Introducing 2100 W 6th Avenue, a Flex-tastic opportunity in Broomfield, CO! This freestanding full building opportunity has everything you need. Currently owned by electrifying experts, this property is fully charged with upgrades that include three-phase power and 1000 AMPS. It's a perfect blend of 70% office space and 30% warehouse with HVAC throughout. Not to mention the two 10' drive-in doors that make access a breeze.

## PROPERTY HIGHLIGHTS

- Renovated in 2019 with upgraded office space and HVAC throughout full building
- Two (2) 10' Drive-in Doors and 13' Clear Height
- 70% office/R&D, 30% warehouse
- Great Parking and Visibility
- 1000 + AMPS, 120/208 V, 3 Phase, 4 W (to be verified)