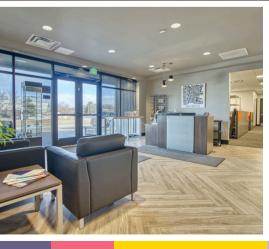

Introducing 2100 W 6th Avenue, a Flex-tastic opportunity in Broomfield, CO! This freestanding full building opportunity has everything you need. Currently owned by electrifying experts, this property is fully charged with upgrades that include three-phase power and 1000 AMPS. It's a perfect blend of 70% office space and 30% warehouse with HVAC throughout. Not to mention the two 10' drive-in doors that make access a breeze.

## PROPERTY HIGHLIGHTS

- Renovated in 2019 with upgraded office space and HVAC throughout full building
- Two (2) 10' Drive-in Doors and 13' Clear Height
- 70% office/R&D, 30% warehouse
- Great Parking and Visibility
- 1000 + AMPS, 120/208 V, 3 Phase, 4 W (to be verified)