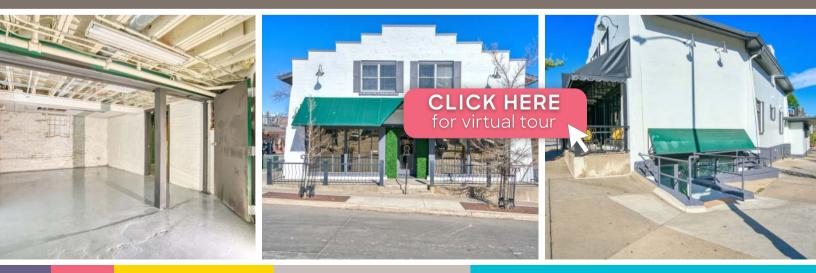

# High Visibility Retail Space on the Hill

1301 PENNSYLVANIA AVE | BOULDER, CO 80302 LOWER LEVEL

Size: 1.554 SF Rate: \$20/SF Gross Date Available: Now

# UNDERGROUND H

Unearth a hidden treasure at 1301 Pennsylvania Avenue, mere steps from the university, the chic Hill Hotel, and vibrant venues like the Fox Theatre and The Sink. This isn't your typical 'underground' retail space; it's an opportunity to return to the fundamentals. With high visibility, seen by over 26,000 vehicles daily, this straightforward space is ideal for businesses seeking simplicity and a prime location. Don't miss your chance to shine in this unique underground setting.