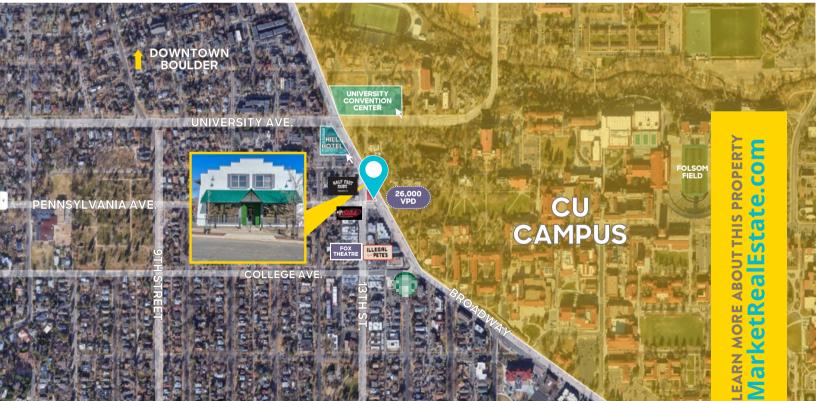

# UNDERGROUND H

Unearth a hidden treasure at 1301 Pennsylvania Avenue, mere steps from the university, the chic Hill Hotel, and vibrant venues like the Fox Theatre and The Sink. This isn't your typical 'underground' retail space; it's an opportunity to return to the fundamentals. With high visibility, seen by over 26,000 vehicles daily, this straightforward space is ideal for businesses seeking simplicity and a prime location. Don't miss your chance to shine in this unique underground setting.

#### **PROPERTY HIGHLIGHTS**

- Iconic location on The Hill
- Amazing visibility from Broadway with 26,000 VPD
- Steps from CU Boulder Campus
- Building Signage on Broadway

LEARN MORE ABOUT THIS PROPERTY MarketRealEstate.com