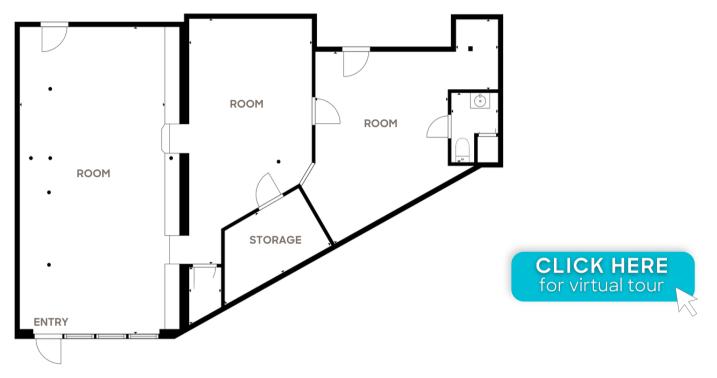

# High Visibility Retail Space on the Hill

1301 PENNSYLVANIA AVE | BOULDER, CO 80302 LOWER LEVEL

Size: 1.554 SF Rate: \$20/SF Gross Date Available: Now