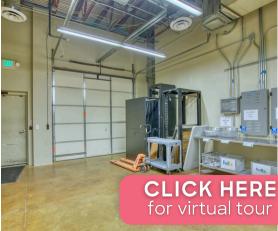

## **PROPERTY HIGHLIGHTS**

- Building signage with visibility from the Diagonal Highway is available
- 16' clear height
- 1 existing overhead door with lift, additional OHD to be added
- Separate lab/storage room
- Large kitchen, conference room, private offices, and on-site gym