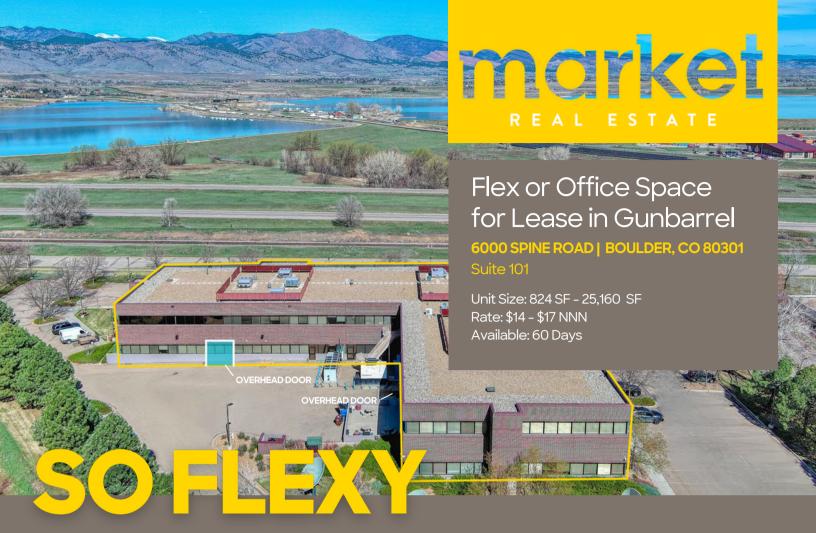

Lookout! And we don't mean the road, we mean look out upon Gunbarrel's flexiest new availability. 6000 Spine offers 824 to 25,160 square feet of R&D flex space, with offices, 16' clear height, loading doors, plenty of power, and amenities like a gym, showers, locker room, and outdoor dining areas. See the floor plan for flexible options and decide on your perfect buildout.

## **PROPERTY HIGHLIGHTS**

- Building signage with visibility from the Diagonal Highway is available
- 16' clear height
- 1 existing overhead door with lift, additional OHD to be added
- Separate lab/storage room
- Large kitchen, conference room, private offices, and on-site gym