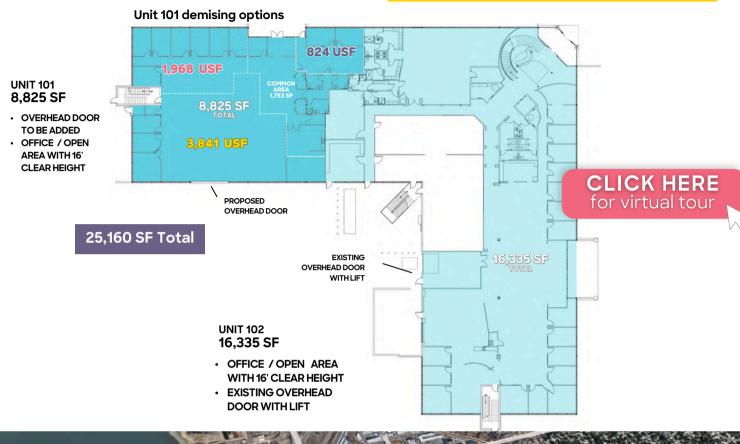

Lookout! And we don't mean the road, we mean look out upon Gunbarrel's flexiest new availability. 6000 Spine offers 824 to 25,160 square feet of R&D flex space, with offices, 16' clear height, loading doors, plenty of power, and amenities like a gym, showers, locker room, and outdoor dining areas. See the floor plan for flexible options and decide on your perfect buildout.