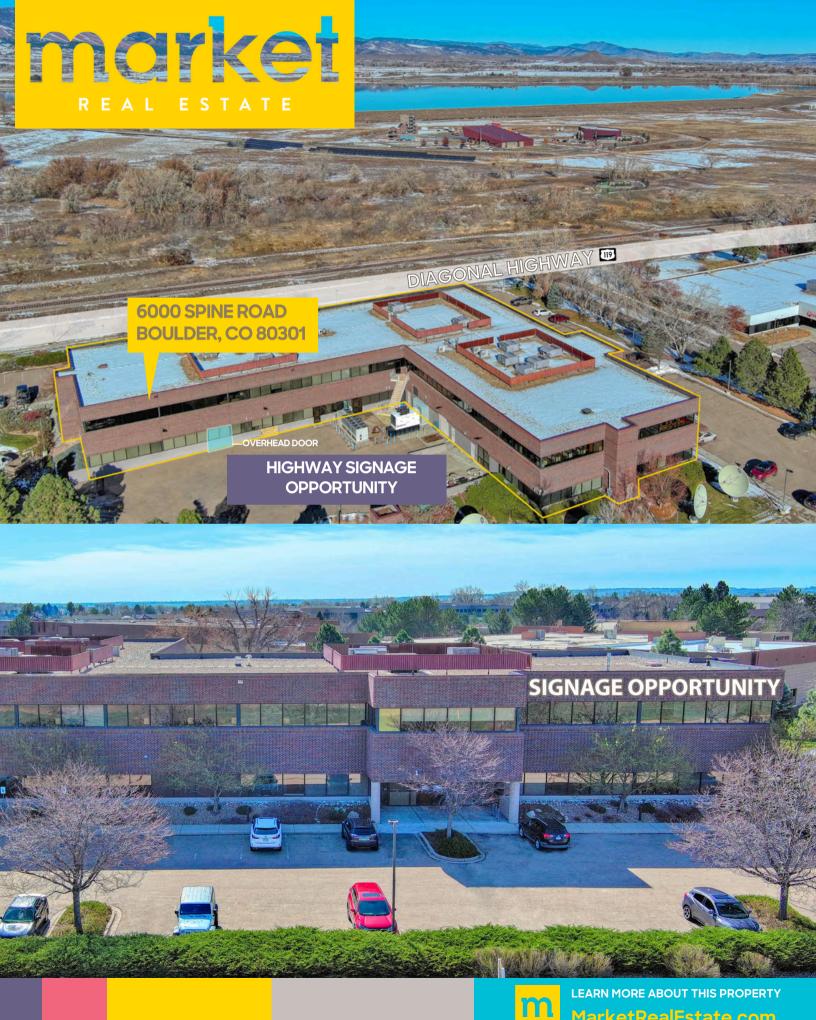

## **PROPERTY HIGHLIGHTS**

- Building signage with visibility from the Diagonal Highway is available
- 16' clear height
- 1 existing overhead door with lift, additional OHD to be added
- Separate lab/storage room
- Large kitchen, conference room, private offices, and on-site gym