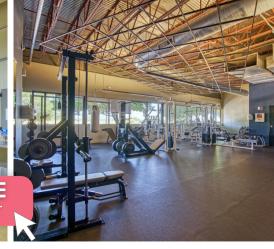

Lookout! And we don't mean the road, we mean look out upon Gunbarrel's flexiest new availability. 6000 Spine offers 824 to 25,160 square feet of R&D flex space, with offices, 16' clear height, loading doors, plenty of power, and amenities like a gym, showers, locker room, and outdoor dining areas. See the floor plan for flexible options and decide on your perfect buildout.

## **PROPERTY HIGHLIGHTS**

- Building signage with visibility from the Diagonal Highway is available
- 16' clear height
- 1 existing overhead door with lift, additional OHD to be added
- Separate lab/storage room
- Large kitchen, conference room, private offices, and on-site gym