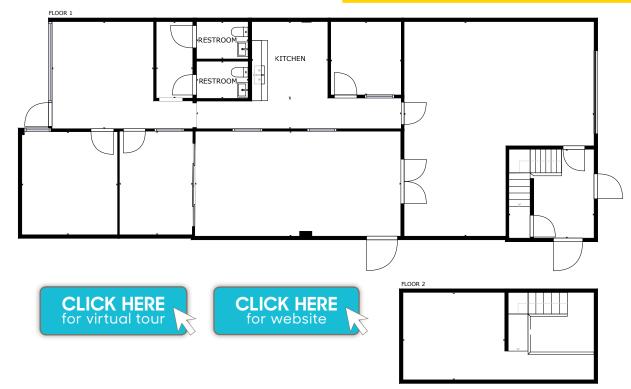

First-rate freeway access is just the starting line for this chemistry-ready warehouse space. Its past life as a laboratory means that it's fully equipped to house your innovative business with a highly efficient ventilation system, lab-ready wiring, office spaces, a warehouse with a massive garage door, and a customizable kitchen area where you and your team can refuel in the name of science. Or art. Or technology. Or...surprise us.

## PROPERTY HIGHLIGHTS

- · 50% lab/office and 50% warehouse
- · Upstairs storage
- · Quick access to I-25 (blocks away)
- · Located in quiet Park Centre Business Park
- · Near the Ranch Country Club

©2018 TODD WALSH CCIM.