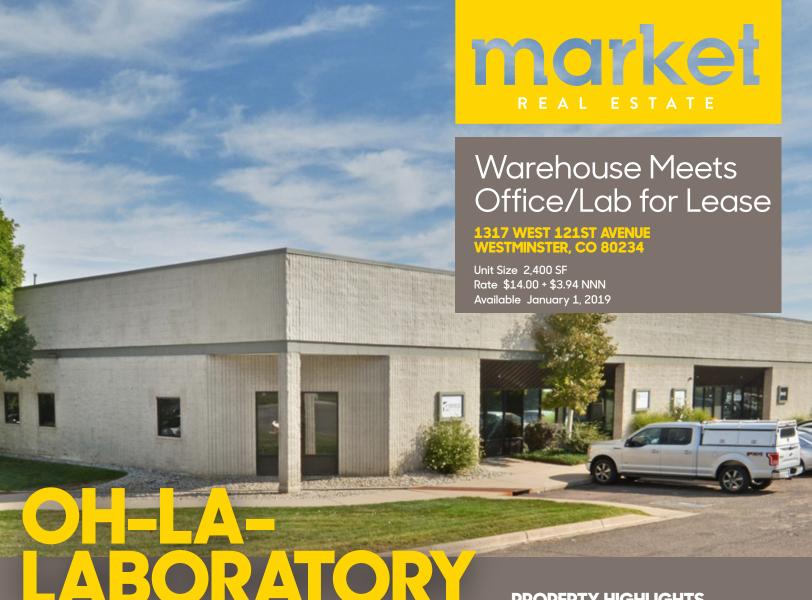

First-rate freeway access is just the starting line for this chemistry-ready warehouse space. Its past life as a laboratory means that it's fully equipped to house your innovative business with a highly efficient ventilation system, lab-ready wiring, office spaces, a warehouse with a massive garage door, and a customizable kitchen area where you and your team can refuel in the name of science. Or art. Or technology. Or...surprise us.

## PROPERTY HIGHLIGHTS

- · 50% lab/office and 50% warehouse
- · Upstairs storage
- · Quick access to I-25 (blocks away)
- · Located in quiet Park Centre Business Park
- · Near the Ranch Country Club

©2018 TODD WALSH CCIM.