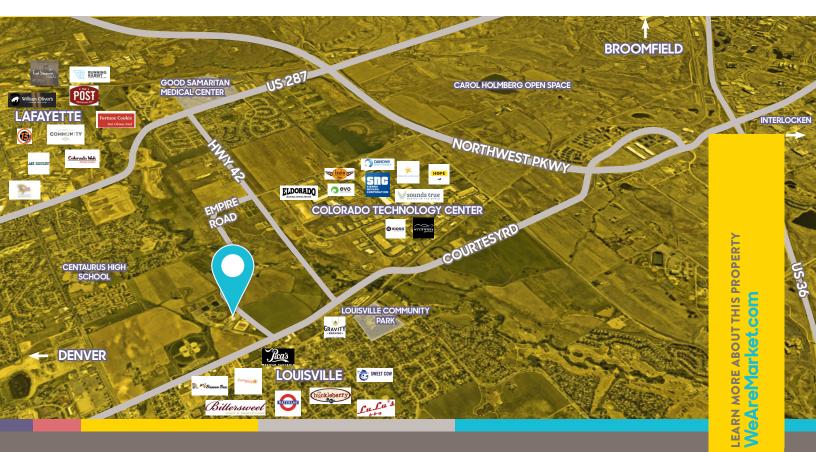

## 1501 EMPIRE ROAD | LOUISVILLE, CO 80027

Size: 3,800 SF - 4,800 SF Price: <del>\$20.00</del> **\$10.00**/SF Gross Yard space available at additional cost, dependent on size

Available: January 1, 2021 Flexible Sublease Term 50% REDUCTION IN 50% REDUCTION IN MONTHLY RENT PRICE

1

1 FT

with no other than (drumroll please) Avid4 Adventure! You know, the cool kids with the summer camps. So, prepare to get high-fived in the halls because adventure awaits just steps from downtown Louisville.