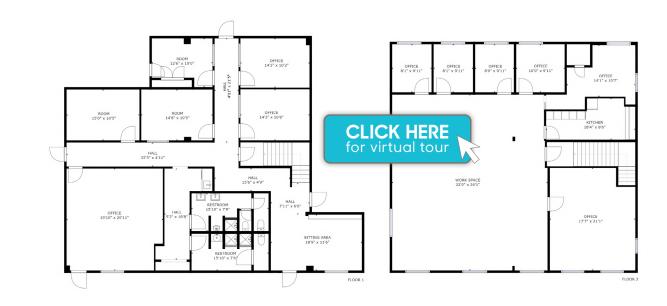

## 1501 EMPIRE ROAD | LOUISVILLE, CO 80027

Size: 3,800 SF - 4,800 SF Price: <del>\$20.00</del> **\$10.00**/SF Gross Yard space available at additional cost, dependent on size

Available: January 1, 2021 Flexible Sublease Term 50% REDUCTION IN 50% REDUCTION IN MONTHLY RENT PRICE

## **PROPERTY HIGHLIGHTS**

- Share with an amazing B Corp Avid4 Adventure
- Flexible floor plans
- 2nd floor space with private offices
- Shared conference room and common areas
- Unlimited parking

LEARN MORE ABOUT THIS PROPERTY wearemarket.com