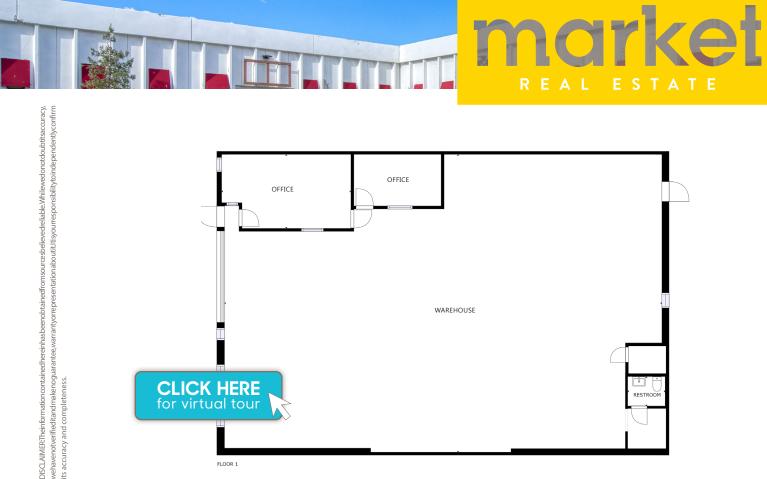

#### 5565 ARAPAHOE AVE | BOULDER, CO 80303 SUITE E

MITI

Size: 3,279 SF Price: \$12.50 NNN (\$5.41) Sublease term through August 31, 2022

## Get your business all the square feet it needs in this large-and-incharge warehouse space. Built out with 2 offices in the front and the rest open warehouse, this space is exactly what you have been looking for. The

#### **PROPERTY HIGHLIGHTS**

- Private restroom and office
- Easy onsite parking
- Central Boulder location
- High ceilings and large overhead door

NORTH BOULDER Â TANGERINE SWEET COW **O**Reilly C lucile's 0 \*\*\* Snooze FARM ational Ba Allstate 28THIST Cork DEPOI ۲ UNIVERSITYOF corepower TWENTYNINTH 70/20 **O TARGE** COLORADO FOOTHILLSIPKWY CAVA 4 SANITAS GIN. 20 EAST CAMPUS LEARN MORE ABOUT THIS PROPERTY COFFEES ٢ EUCUS" MarketBoulder.com JOHN'S Auto PICA ACKBELLY SERENITY FORGE BOULDER Rm<sup>3</sup> enterprise م BDT STAGE HYDRO S