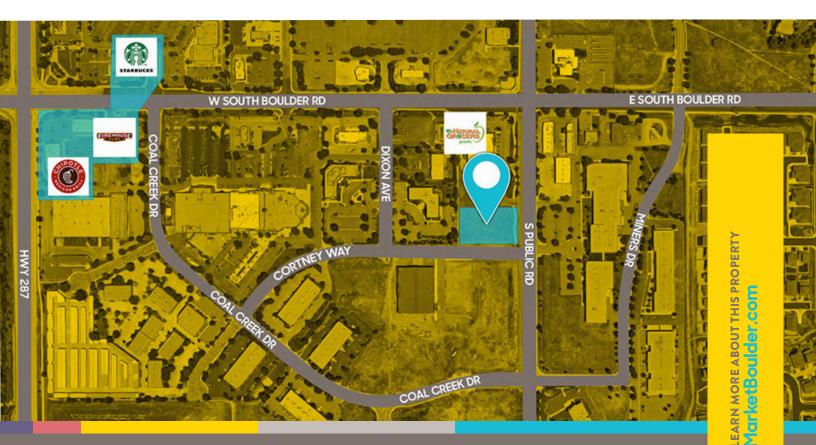

### Commercial Land For Sale or Lease south of public rd & s boulder rd LAFAYETTE, co

Eclectic

Parcel Size 0.71 Acres Sale Price: \$499,000 Lease Price: Negotiable

Looking for commercial land in one of the most dynamic and growing areas in Colorado? Here is a 30,000 sq ft plus parcel in Lafayette, CO, a suburb of booming Boulder, centered in a diverse business and residential area. With a population of 49,000, a median age of 41, and a median income of \$91,569. Lafayette promises a younger, upscale customer base for any type of commercial endeavor.

### **PROPERTY HIGHLIGHTS**

- Valuable central Lafayette location
- · C1 regional business zoning

**CLICK HERE** 

- Existing plans for potential development
- Rare space in this size and location
- Ownership interested in development
   partnership