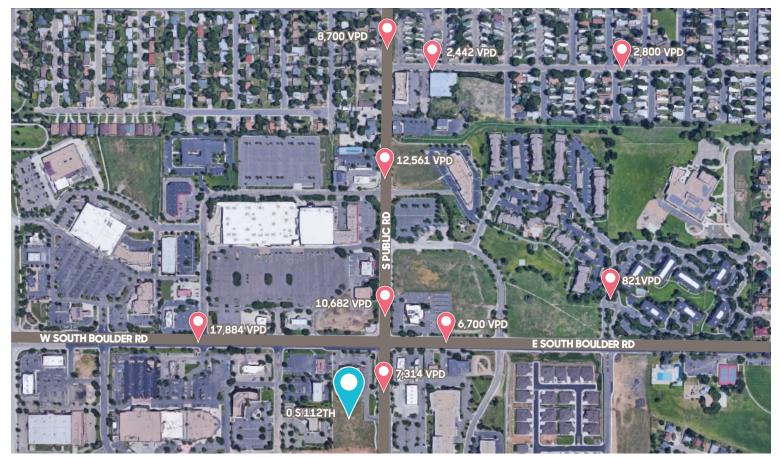

, a suburb of booming Boulder, centered in a diverse business and residential area. With a population of 49,000, a median age of 41, and a median income of \$91,569. Lafayette promises a younger, upscale customer base for any type of commercial endeavor.

The owners goal is to put this significant parcel into productive use and is offering the parcel in three ways; a direct sale; long-term lease; or a partnership with a developer.

### **PROPERTY HIGHLIGHTS**

- Valuable central Lafayette location
- · C1 regional business zoning

**CLICK HERE** 

- Existing plans for potential development
- Rare space in this size and location
- Ownership interested in development
   partnership





learn more about this property
MarketBoulder.com

## DEMOGRAPHICS & TRAFFIC COUNT



# **TRAFFIC COUNTS**



\*VPD = VEHICLES PER DAY

# LOCAL DEMOGRAPHICS

| RADIUS  | POPULATION | MEDIAN AGE | AVERAGE<br>HOUSEHOLD<br>SIZE | MEDIAN<br>HOUSEHOLD<br>INCOME | TOTAL<br>BUSINESSES |
|---------|------------|------------|------------------------------|-------------------------------|---------------------|
| 1 mile  | 15,196     | 37.6       | 2.5                          | \$65,302                      | 566                 |
| 3 miles | 49,329     | 41.3       | 2.5                          | \$91,569                      | 2,055               |
| 5 miles | 137,715    | 39.6       | 2.6                          | \$106,512                     | 4,734               |









LAURA FRENKEL 303 444 4994 Laura@MarketBoulder.com

RACHEL ROHRIG 303 931 7742 Rachel@MarketBoulder.com