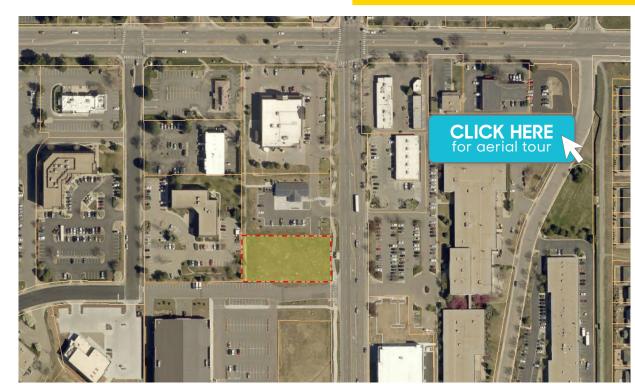

### **PROPERTY HIGHLIGHTS**

- Valuable central Lafayette location
- · C1 regional business zoning

**CLICK HERE** 

- Existing plans for potential development
- Rare space in this size and location
- Ownership interested in development
   partnership