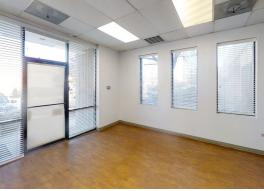

## **PROPERTY HIGHLIGHTS**

- · Industrial-flex spaces to fit your future
- · Mix of office and warehouse
- · Overhead door with 12' clear height
- · Just 0.5 miles from US-36

DISCLAIMER. The information contained herein has been obtained from sources believed reliable. While we do not doubt its accuracy, we have not verified it and make no guarantee, warranty or representation about it. It is your responsibility to independently confirm