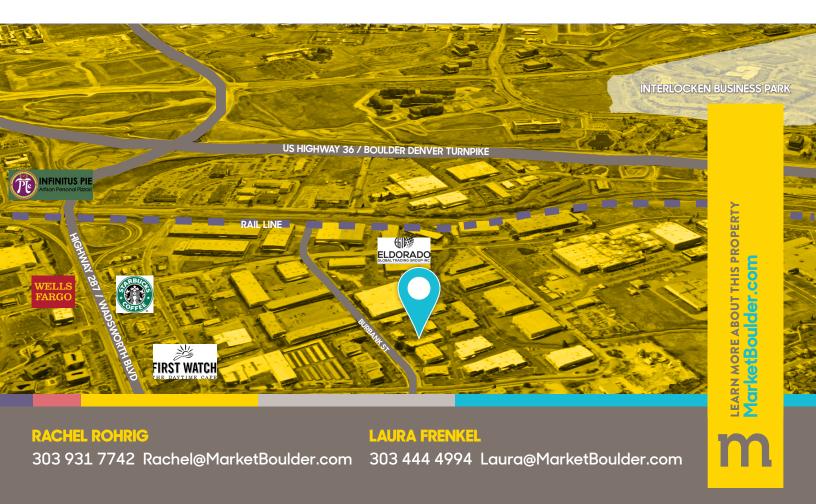

ough it can be sub-leased. This collection of super flexible floorplans is not only minutes from the feel-good vibes of Boulder, but it's also previously occupied (and happily outgrown) by A Precious Child, a warm-fuzzy nonprofit that helps families facing crisis. Why not bring your vision to life here and keep a good thing going?

## **PROPERTY HIGHLIGHTS**

- · Industrial-flex spaces to fit your future
- · Mix of office and warehouse
- · Overhead door with 12' clear height
- · Just 0.5 miles from US-36









DISCLAIMER. The information contained herein has been obtained from sources believed reliable. While we do not doubt its accuracy, we have not verified it and make no guarantee, warranty or representation about it. It is your responsibility to independently confirm



555 Unit J