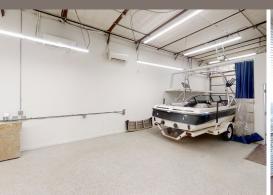

## **PROPERTY HIGHLIGHTS**

- · Industrial-flex spaces to fit your future
- · Mix of office and warehouse
- · Overhead door with 12' clear height
- · Just 0.5 miles from US-36

DISCLAIMER. The information contained herein has been obtained from sources believed reliable. While we do not doubt its accuracy, we have not verified it and make no guarantee, warranty or representation about it. It is your responsibility to independently confirm