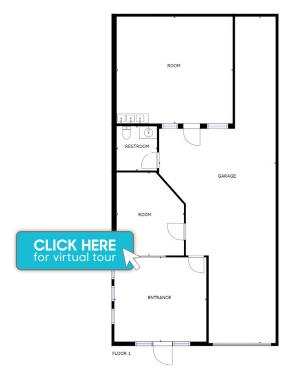

be bought...though it can be sub-leased. This collection of super flexible floorplans is not only minutes from the feel-good vibes of Boulder, but it's also previously occupied (and happily outgrown) by A Precious Child, a warm-fuzzy nonprofit that helps families facing crisis. Why not bring your vision to life here and keep a good thing going?

## **PROPERTY HIGHLIGHTS**

- · Industrial-flex spaces to fit your future
- · Mix of office and warehouse
- · Overhead door with 12' clear height
- · Just 0.5 miles from US-36









DISCLAIMER. The information contained herein has been obtained from sources believed reliable. While we do not doubt its accuracy, we have not verified it and make no guarantee, warranty or representation about it. It is your responsibility to independently confirm



555 Unit J