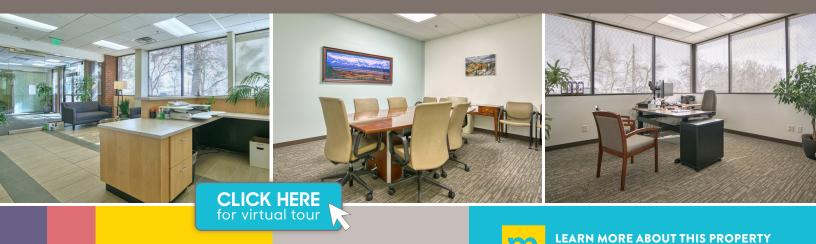

## 4999 PEARL EAST CIR | BOULDER, CO 80301

FOR 2021!

Size: 3,887 SF Price: \$24.00 \$10.00 NNN Sublease term through April 30, 2025 BELOW MARKET RATE

It can be tough to find an office suite that suits you, especially in a place like Boulder. If you want the crowds and cachet, you go downtown. If you want more space, you get out of town. And if you want a blend of square footage AND fresh aesthetics, you go right here. This East Boulder office has everything a professional service business needs to work comfortably, get the job done and stay in the bounds of Boulder.

## **PROPERTY HIGHLIGHTS**

- Convenient East Boulder location just off Foothills Pkwy.
- Large, functional layout
- 7 private offices, conference room, 2 restrooms and breakroom/kitchen
- Modern suite with good natural light