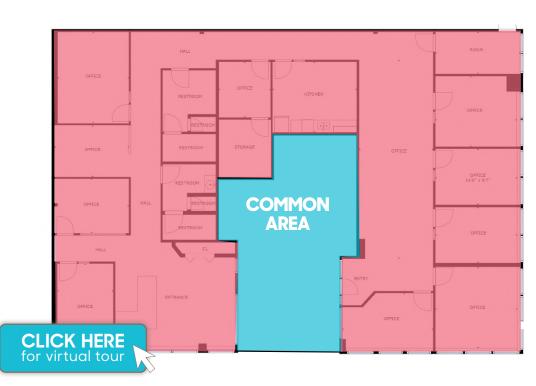

## **PROPERTY HIGHLIGHTS**

- Convenient East Boulder location just off Foothills Pkwy.
- Large, functional layout
- 7 private offices, conference room, 2 restrooms and breakroom/kitchen
- Modern suite with good natural light