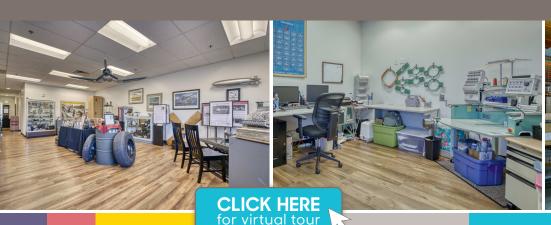

## PROPERTY HIGHLIGHTS

- Current tenant prefers to sublease office and retain warehouse
- Warehouse space with overhead doors
- Nicely built-out office, kitchen and bathroom with shower
- · Utilities included in rent
- Great location off Wadsworth near US 36