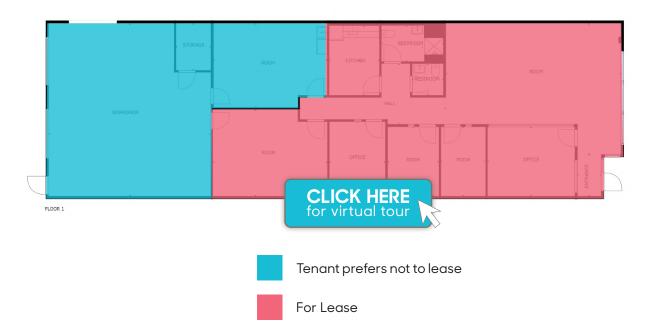

## PROPERTY HIGHLIGHTS

- Current tenant prefers to sublease office and retain warehouse
- Warehouse space with overhead doors
- Nicely built-out office, kitchen and bathroom with shower
- · Utilities included in rent
- Great location off Wadsworth near US 36