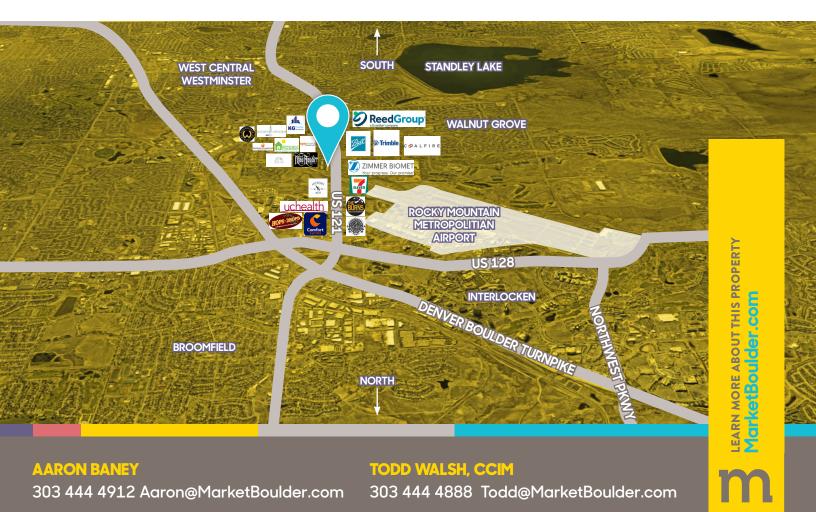

## PROPERTY HIGHLIGHTS

- Current tenant prefers to sublease office and retain warehouse
- Warehouse space with overhead doors
- Nicely built-out office, kitchen and bathroom with shower
- · Utilities included in rent
- Great location off Wadsworth near US 36