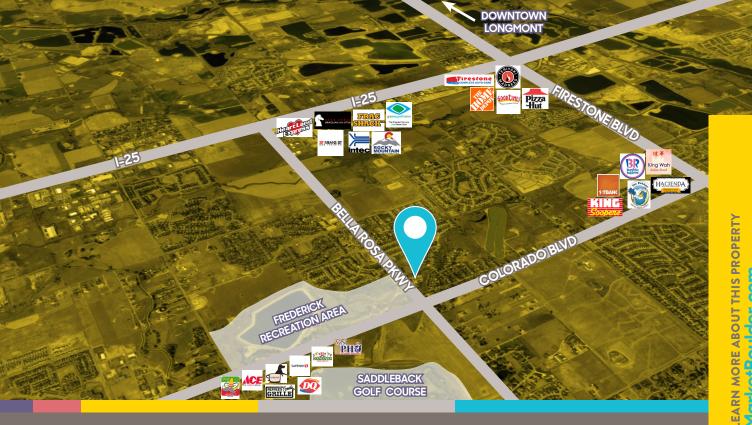

#### **The Town of Frederick**

Frederick is a wonderful 16 square mile town located halfway between Denver and Loveland, with easy access to Denver, Boulder, and Fort Collins. The town is currently home to over 15,000 people and is targeted to be one of the largest growth areas of the Metro area. The town welcomes and supports developers, which might make your job a whole lot easier.

With such close proximity to major metro hubs, Frederick has quick and easy access to shopping, dining, great educational resources, and many recreational activities. While Frederick is rapidly growing, the communityis adament to ensure that Frederick will keep it's small-town feel and close-knit and inclusive community.