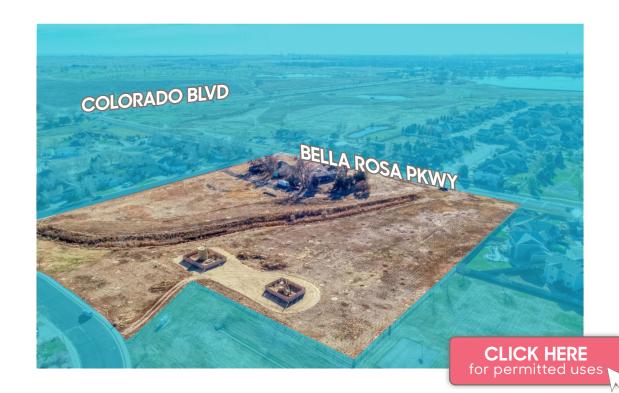

## Large Lot Off Bella Rosa Pkwy For Sale 5765 BELLA ROSA PKWY | FREDERICK, CO

CLICK HERE for permitted uses

Lot Size: 8 Acres Sale Price: \$1,100,000 Zoning: C-N Available Now

HS WORLD

The aliens called. They want their land back! This massive slab of land stretches over eight acres, meaning there's plenty of room for late night crop-circles. Of course, developing residential, retail or mixeduse properties is just what the aliens would want you to do. Establish dominance and build a spaceship instead! Framed by roads on each cusp (all while sporting a few popular neighborhoods), this property is ideal for any earthly development. The quiet grass you can find rippling in the wind awaits the next big thing. Preferably, with an owner less prone to invasion.

### **PROPERTY HIGHLIGHTS**

- Can be developed for small Retail, restaurants, professional office, child care, and mixed-use residential
- Includes two modest residential buildings
- Over 7,000 homes within 2 miles
- · C-N (Commercial District Neighborhood)
- Easy access to roads in simultaneous directions