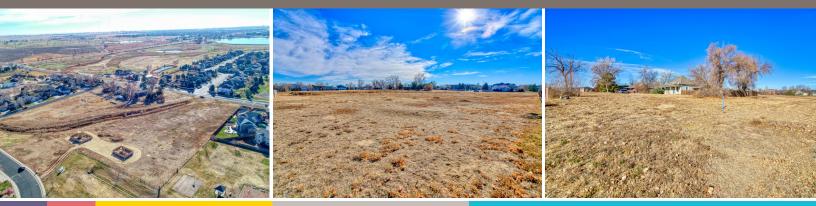

## Large Lot Off Bella Rosa Pkwy For Sale 5765 BELLA ROSA PKWY | FREDERICK, CO

CLICK HERE for permitted uses

Lot Size: 8 Acres Sale Price: \$1,100,000 Zoning: C-N Available Now

HS WORLD

The aliens called. They want their land back! This massive slab of land stretches over eight acres, meaning there's plenty of room for late night crop-circles. Of course, developing residential, retail or mixeduse properties is just what the aliens would want you to do. Establish dominance and build a spaceship instead! Framed by roads on each cusp (all while sporting a few popular neighborhoods), this property is ideal for any earthly development. The quiet grass you can find rippling in the wind awaits the next big thing. Preferably, with an owner less prone to invasion.

### **PROPERTY HIGHLIGHTS**

- Can be developed for small Retail, restaurants, professional office, child care, and mixed-use residential
- Includes two modest residential buildings
- Over 7,000 homes within 2 miles
- · C-N (Commercial District Neighborhood)
- Easy access to roads in simultaneous directions