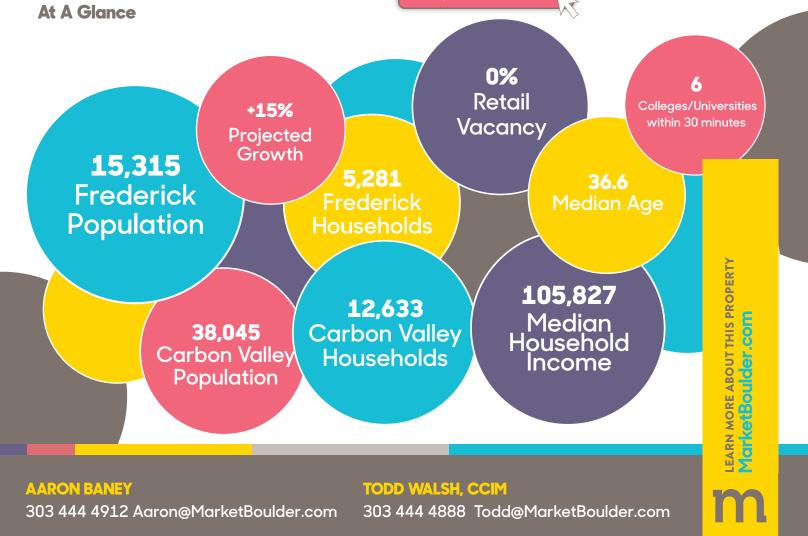

## **MARKET OVERVIEW** & DEMOGRAPHICS

#### **The Town of Frederick**

Frederick is a wonderful 16 square mile town located halfway between Denver and Loveland, with easy access to Denver, Boulder, and Fort Collins. The town is currently home to over 15,000 people and is targeted to be one of the largest growth areas of the Metro area. The town welcomes and supports developers, which might make your job a whole lot easier.

With such close proximity to major metro hubs, Frederick has quick and easy access to shopping, dining, great educational resources, and many recreational activities. While Frederick is rapidly growing, the communityis adament to ensure that Frederick will keep it's small-town feel and close-knit and inclusive community.