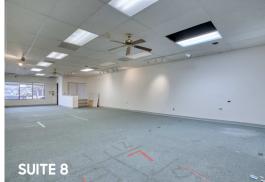

\*Former Special Needs Learning center with bathroom, office, and kitchenette area with unlimited use potential