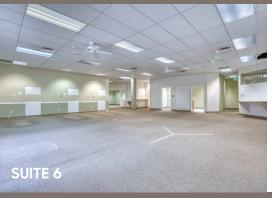

### **SUITE 4 SUITE 6**

\*Former Martial Arts studio with two bathrooms and open area. Perfect for a Dance, Yoga, Pilates, or any other studio type use.

\*Former Physical Therapy Center. 4 restrooms, laundry hookups, multiple offices, reception and open space. Perfect for a wide variety of uses.