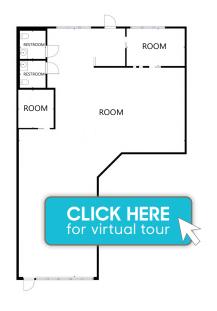

### **SUITE 4 SUITE 6**

\*Former Martial Arts studio with two bathrooms and open area. Perfect for a Dance, Yoga, Pilates, or any other studio type use.

\*Former Physical Therapy Center. 4 restrooms, laundry hookups, multiple offices, reception and open space. Perfect for a wide variety of uses.