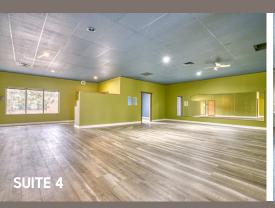

### **SUITE 4 SUITE 6**

\*Former Martial Arts studio with two bathrooms and open area. Perfect for a Dance, Yoga, Pilates, or any other studio type use.

\*Former Physical Therapy Center. 4 restrooms, laundry hookups, multiple offices, reception and open space. Perfect for a wide variety of uses.