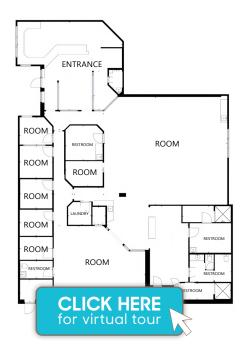

### **SUITE 4 SUITE 6**

\*Former Martial Arts studio with two bathrooms and open area. Perfect for a Dance, Yoga, Pilates, or any other studio type use.

\*Former Physical Therapy Center. 4 restrooms, laundry hookups, multiple offices, reception and open space. Perfect for a wide variety of uses.