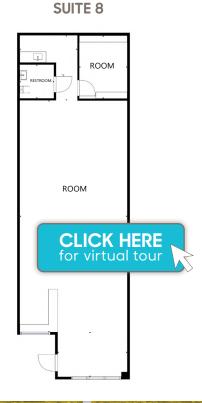

Suite 4: 2,135 SF | \$17.00 NNN (\$6.40) Suite 6: 4,780 SF | \$10.00 NNN (\$6.40) Suite 8: 1,308 SF | \$17.00 NNN (\$6.40)

\*All units are available now

\*Former Special Needs Learning center with bathroom, office, and kitchenette area with unlimited use potential