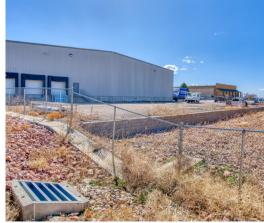

## PROPERTY HIGHLIGHTS

- Power: 1200 Amps, 3 Phase, 277/480 Volt
- Six (6) Dock High Doors
- Two (2) Drive-In Doors
- 24' Clear Height
- Included: Attached Fenced Yard Space: 0.25 Acre
- Negotiable: Additional 1 Acre (Detached) yard