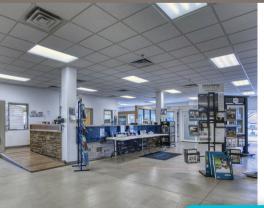

3,240 SF Office Space | 20,385 SF Warehouse

This XXL warehouse is ready to rumble. Boasting six dock high doors, with plenty of power to go around, this warehouse is ready to be the powerhouse for your business. While all the heavy lifting is getting done out back, enjoy the three sunny offices, reception space, conference room, and break room in the front office. The yard space itself does us in, with a quarter acre of fenced storage yard to help your business move more product and be more 'powerful'.