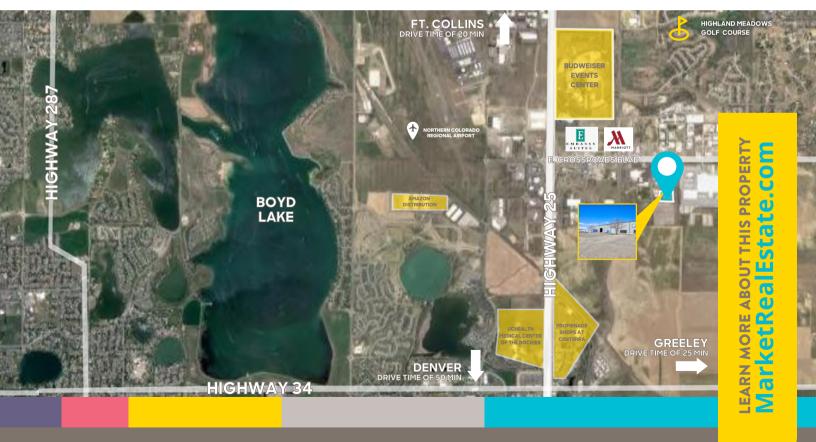

market

REAL ESTATE

Warehouse With Small Office & Fenced Yard For Lease

3951 MACARTHUR DR | LOVELAND, CO

Building Size: 23,625 SF

Fenced Yard Size: 0.25 Acres included Lease Rate: \$12.00/SF (\$4.00 NNN)

Available: 30 Days