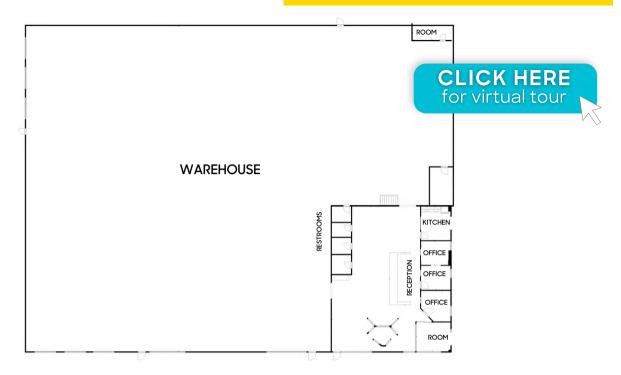

3,240 SF Office Space | 20,385 SF Warehouse

This XXL warehouse is ready to rumble. Boasting six dock high doors, with plenty of power to go around, this warehouse is ready to be the powerhouse for your business. While all the heavy lifting is getting done out back, enjoy the three sunny offices, reception space, conference room, and break room in the front office. The yard space itself does us in, with a quarter acre of fenced storage yard to help your business move more product and be more 'powerful'.

## PROPERTY HIGHLIGHTS

- Power: 1200 Amps, 3 Phase, 277/480 Volt
- Six (6) Dock High Doors
- Two (2) Drive-In Doors
- 24' Clear Height
- Included: Attached Fenced Yard Space: 0.25 Acre
- Negotiable: Additional 1 Acre (Detached) yard

**CLICK HERE** for virtual tour