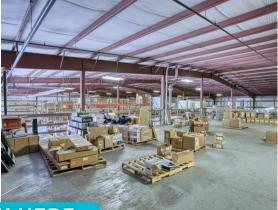

3,240 SF Office Space | 20,385 SF Warehouse

This XXL warehouse is ready to rumble. Boasting six dock high doors, with plenty of power to go around, this warehouse is ready to be the powerhouse for your business. While all the heavy lifting is getting done out back, enjoy the three sunny offices, reception space, conference room, and break room in the front office. The yard space itself does us in, with a quarter acre of fenced storage yard to help your business move more product and be more 'powerful'.

## PROPERTY HIGHLIGHTS

- Power: 1200 Amps, 3 Phase, 277/480 Volt
- Six (6) Dock High Doors
- Two (2) Drive-In Doors
- 24' Clear Height
- Included: Attached Fenced Yard Space: 0.25 Acre
- Negotiable: Additional 1 Acre (Detached) yard