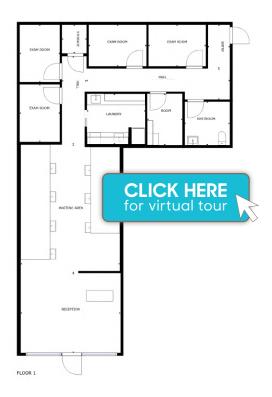

There's a lot to hammer on about with this turnkey, high-end beauty studio - and it's more than just nails! With four separate rooms for waxing, lashes, facial, or spa treatments, this property is prepared to pamper. Clean lines and a sleek aesthetic let customers know they can expect attention to detail - and - the well equipped break room offers staff a place to take care of themselves, too. Oh, and it's located in the middle of Lafayette with ample parking and ammenities galore. Does this one nail it, or what?