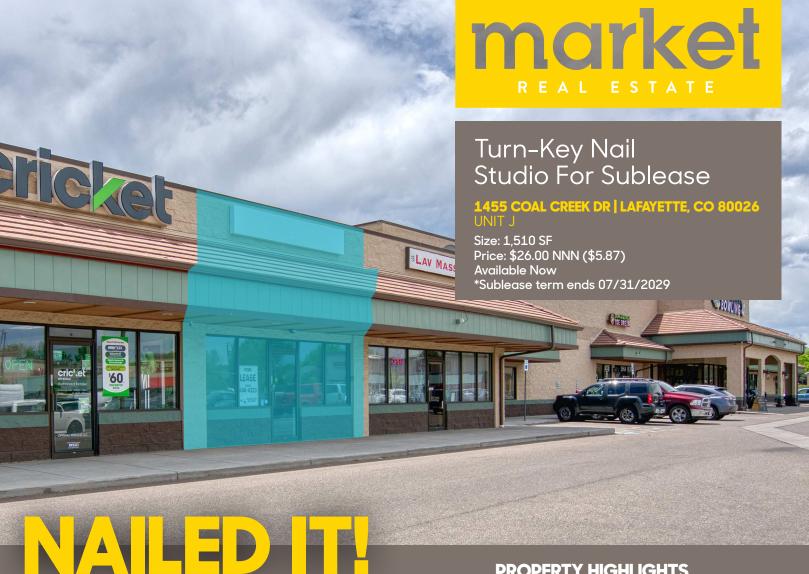

There's a lot to hammer on about with this turnkey, high-end beauty studio - and it's more than just nails! With four separate rooms for waxing, lashes, facial, or spa treatments, this property is prepared to pamper. Clean lines and a sleek aesthetic let customers know they can expect attention to detail - and - the well equipped break room offers staff a place to take care of themselves, too. Oh, and it's located in the middle of Lafayette with ample parking and ammenities galore. Does this one nail it, or what?

## PROPERTY HIGHLIGHTS

- Turn-key with furniture, fixtures, & equipment
- Open, cool, & well lit space
- Near local retailers including Nissi's & Sprouts
- Just off of South Boulder Road & Hwy 287
- Direct lease option available
- Ready & wired for laser