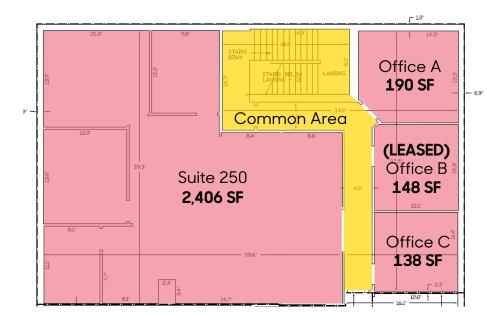

## **PROPERTY HIGHLIGHTS**

- · 7 private offices
- · Open bullpen
- · Common restrooms
- · Corner unit with windows in every office
- Elevator

Office A

190 SF \$350/Month Gross

Office B

**LEASED** 

Office C

138 SF \$290/Month Gross