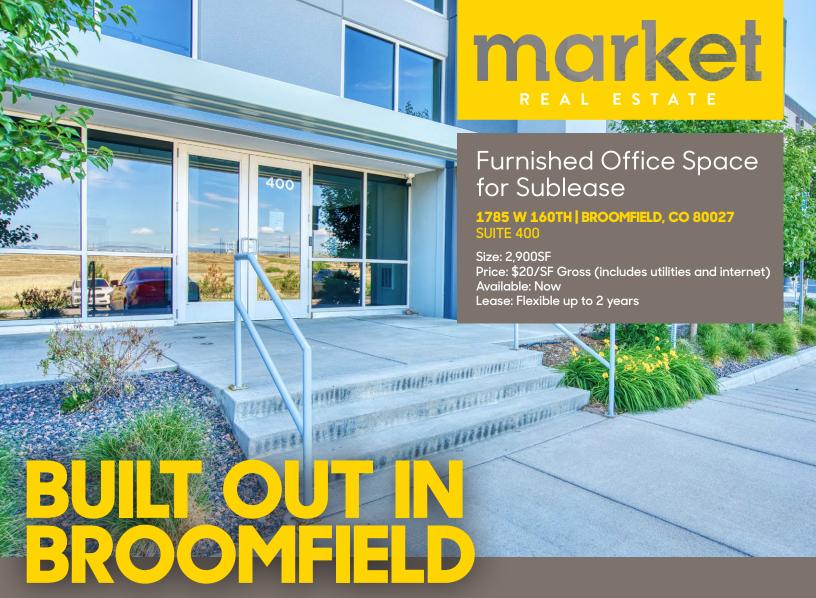

Every business has a starting line. Are you ready to join in the race? At 1785 W 160th Ave., your business won't only get a jumpstart, it will have room to flex its muscles. This newly built-out sublease is in tip-top shape with furniture, utilities, and internet included in the lease, providing the ideal space for your company to grow as it hits its' groove. The perfect property for a blossoming company, this limber space will take you from the middle of the pack to the front in record time.

## **PROPERTY HIGHLIGHTS**

- · Newly built-out plug & play office space
- · Furniture included
- · Awesome outdoor patio
- · Utilities included
- Full-sized kitchen