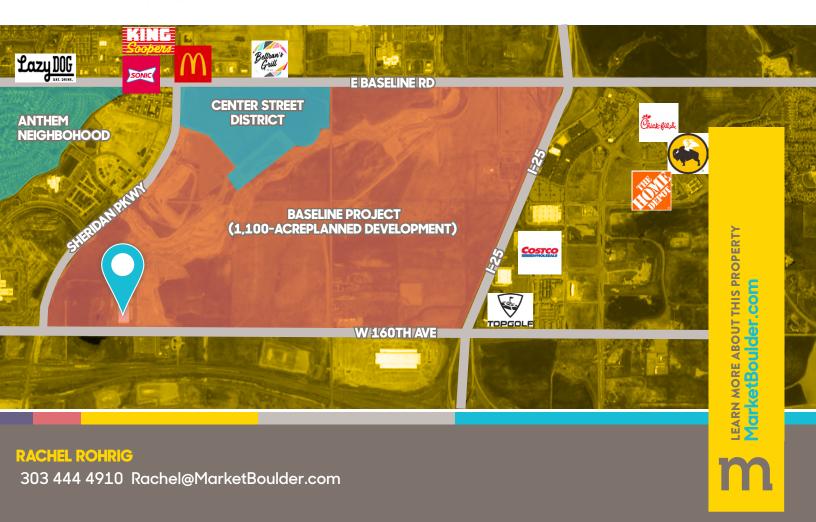

Every business has a starting line. Are you ready to join in the race? At 1785 W 160th Ave., your business won't only get a jumpstart, it will have room to flex its muscles. This newly built-out sublease is in tip-top shape with furniture, utilities, and internet included in the lease, providing the ideal space for your company to grow as it hits its' groove. The perfect property for a blossoming company, this limber space will take you from the middle of the pack to the front in record time.