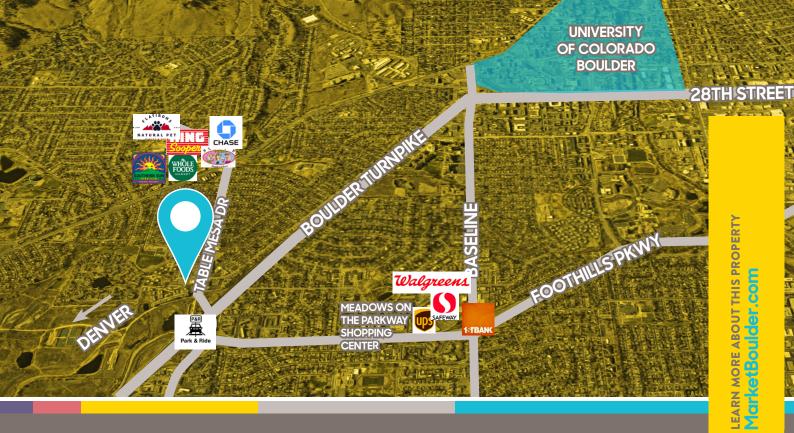

### Southeast Boulder Office for Lease

**4790 TABLE MESA DR | BOULDER, CO 80305** UNIT #202

Size: 2,330 SF

Lease Price: \$12.50 NNN (\$14.72)

Zoning: MR-D Available: Now

And, it's a real deal! This 2,330 square foot space is versatile, easy to access (right off of Table Mesa/Foothills/Hwy 36), and close to the action. All that... AND it's perfectly situated to offer peace and quiet. Plus, it can't get any realer than a building shared with the BOLO Realtor Association, can it? The building is located near parks, green space, and is minutes from the foothills. If you're looking for a new spot, look no further – after all, who knows location better than realtors?

#### PROPERTY HIGHLIGHTS

- Great access to Hwy 36
- Right off Table Mesa by the Table Mesa
  Park N Ride
- · Share the building with great tenants
- · Quiet building with nearby amenities