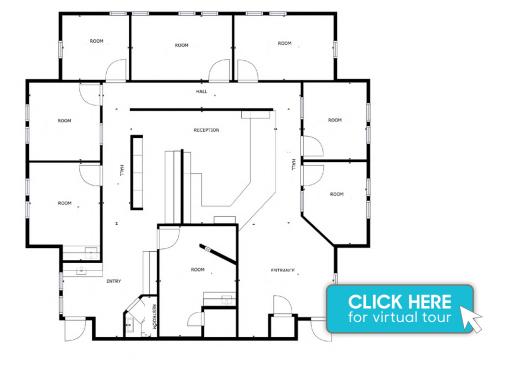

### Southeast Boulder Office for Lease

**4790 TABLE MESA DR | BOULDER, CO 80305** UNIT #202

Size: 2,330 SF

Lease Price: \$12.50 NNN (\$14.72)

Zoning: MR-D Available: Now

And, it's a real deal! This 2,330 square foot space is versatile, easy to access (right off of Table Mesa/Foothills/Hwy 36), and close to the action. All that... AND it's perfectly situated to offer peace and quiet. Plus, it can't get any realer than a building shared with the BOLO Realtor Association, can it? The building is located near parks, green space, and is minutes from the foothills. If you're looking for a new spot, look no further – after all, who knows location better than realtors?