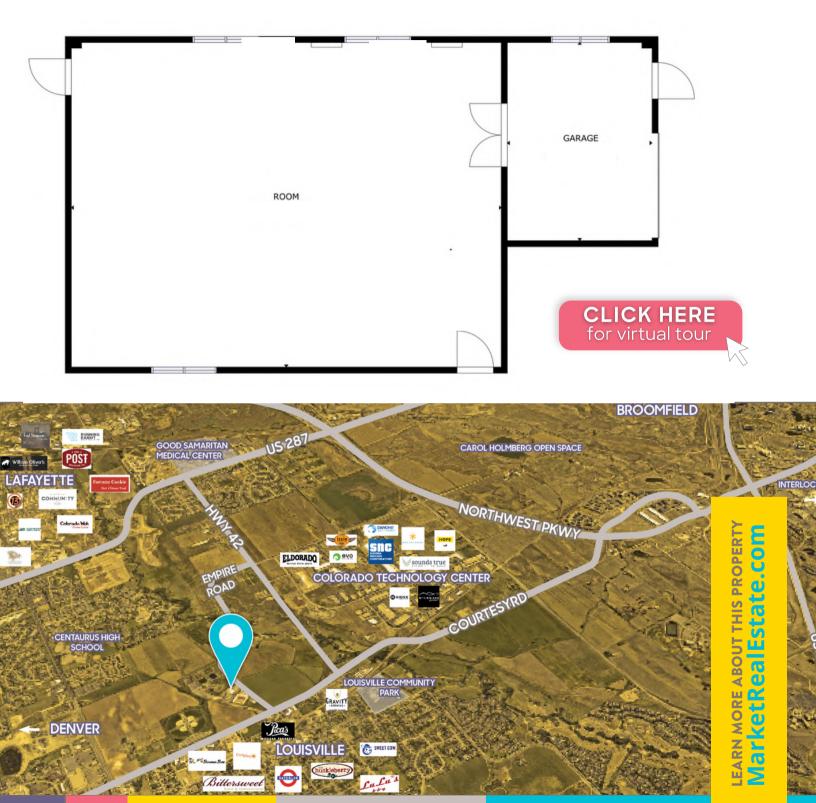

#### 1501 EMPIRE ROAD | LOUISVILLE, CO 80027

Size: 1,400 SF Rate: \$2,500 Full-Service Gross Including Utilities & Internet Zoning: Industrial Date Available: Now

### **PROPERTY HIGHLIGHTS**

- Share with an amazing B Corp Avid4 Adventure
- Large Open Warehouse Space with Loading Dock
- Shared Lobby, Kitchenette, Conference Room, and Restrooms
- Unlimited Parking
- Great Access to Downtown Louisville and Trails