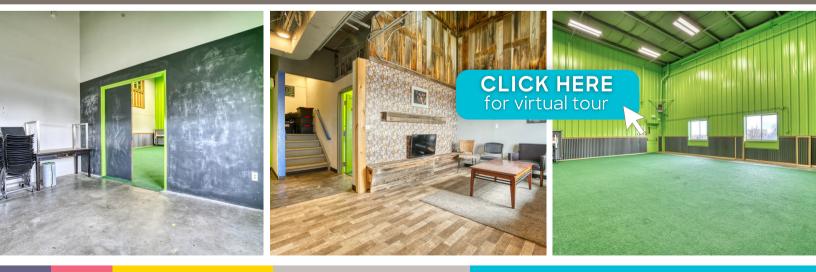

#### 1501 EMPIRE ROAD | LOUISVILLE, CO 80027

Size: 1,400 SF Rate: \$2,500 Full-Service Gross Including Utilities & Internet Zoning: Industrial Date Available: Now

### ALIFE OF Adventure

We wracked our brains trying to think of something you COULDN'T do with this warehouse space, and we came up short. Talk about versatility... and in great company too. This separate, secured sublease shares a building with no other than (drumroll please) Avid4 Adventure! You know, the cool kids with the summer camps. So, prepare to get high-fived in the halls because adventure awaits just steps from downtown Louisville.

### **PROPERTY HIGHLIGHTS**

- Share with an amazing B Corp Avid4 Adventure
- Large Open Warehouse Space with Loading Dock
- Shared Lobby, Kitchenette, Conference Room, and Restrooms
- Unlimited Parking
- Great Access to Downtown Louisville and Trails