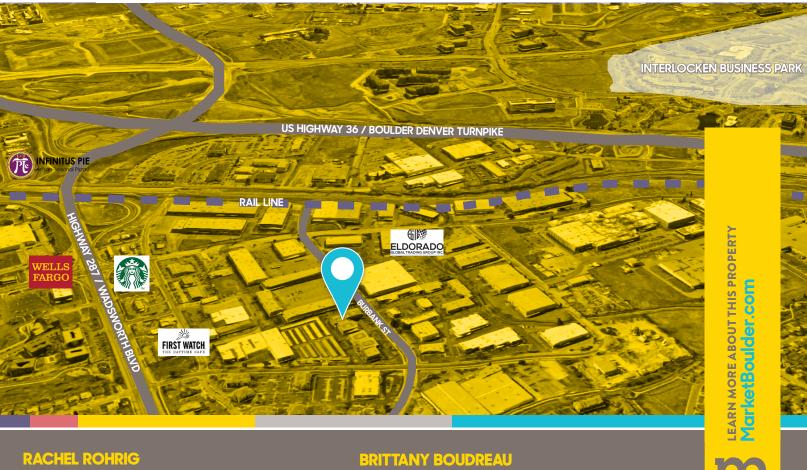

al by definition, but its vibe is way more "creative wonderland" than "cold warehouse." Almost any type of business can make itself right at home here among high ceilings, large windows and tree-filled views that give imagination and ambitions room to roam. Plus, your inner animal will stay comfy year-round with swamp coolers and central heat that keep each little ecosystem the perfect temp.

## **UNIT HIGHLIGHTS**

- · Open Warehouse
- · High ceilings
- Sprinklered
- · 10 ft Drive in door
- · Right off of Hwy 36 and 287





USSLAMREK. The information contained herein has been obtained from sources believed reliable. While we do not doubt its accuracy, we have not verified it and make no guarantee, warranty or representation about it. It is your responsibility to independently confirm