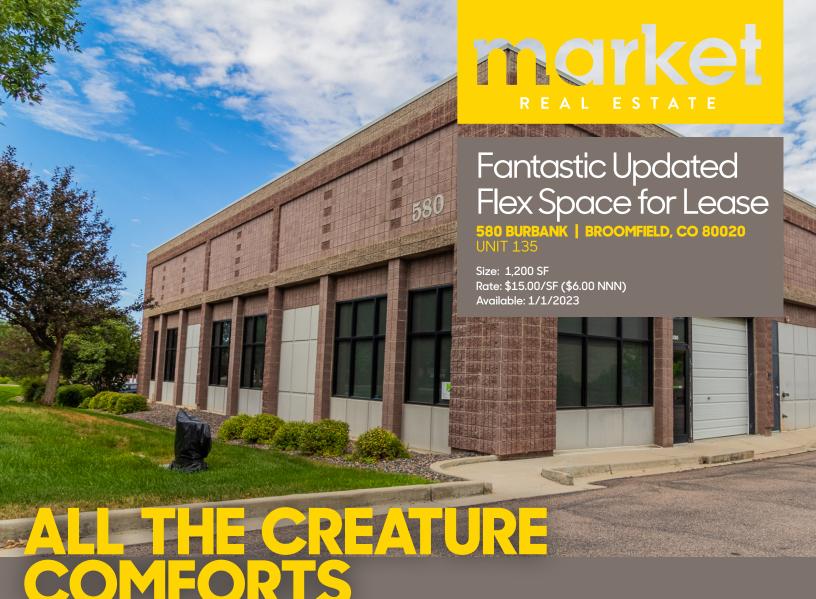

This space may be industrial by definition, but its vibe is way more "creative wonderland" than "cold warehouse." Almost any type of business can make itself right at home here among high ceilings, large windows and tree-filled views that give imagination and ambitions room to roam. Plus, your inner animal will stay comfy year-round with swamp coolers and central heat that keep each little ecosystem the perfect temp.

## **UNIT HIGHLIGHTS**

- · Open Warehouse
- · High ceilings
- Sprinklered
- · 10 ft Drive in door
- · Right off of Hwy 36 and 287

USSLAMREK. The information contained herein has been obtained from sources believed reliable. While we do not doubt its accuracy, we have not verified it and make no guarantee, warranty or representation about it. It is your responsibility to independently confirm