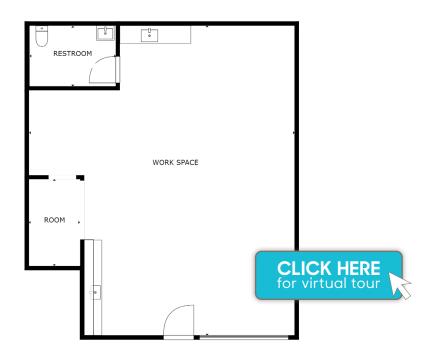

## **UNIT HIGHLIGHTS**

- · Open Warehouse
- · High ceilings
- Sprinklered
- · 10 ft Drive in door
- · Right off of Hwy 36 and 287

USSLAMREK. The information contained herein has been obtained from sources believed reliable. While we do not doubt its accuracy, we have not verified it and make no guarantee, warranty or representation about it. It is your responsibility to independently confirm