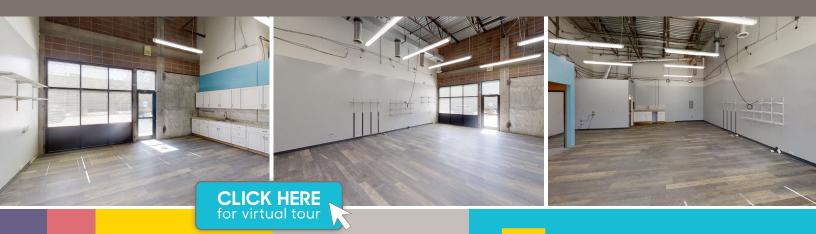

This space may be industrial by definition, but its vibe is way more "creative wonderland" than "cold warehouse." Almost any type of business can make itself right at home here among high ceilings, large windows and tree-filled views that give imagination and ambitions room to roam. Plus, your inner animal will stay comfy year-round with swamp coolers and central heat that keep each little ecosystem the perfect temp.

## **UNIT HIGHLIGHTS**

- · Open Warehouse
- · High ceilings
- Sprinklered
- · 10 ft Drive in door
- · Right off of Hwy 36 and 287

USSLAMREK. The information contained herein has been obtained from sources believed reliable. While we do not doubt its accuracy, we have not verified it and make no guarantee, warranty or representation about it. It is your responsibility to independently confirm