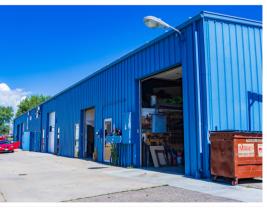

## SMALL SPACE, BIG DREAMS

This warehouse space is the perfect solution for all your business needs, featuring a 12' overhead door and three parking spaces for easy access. Plus, the mezzanine level provides additional storage space for your inventory or equipment. Whether you're a small business owner, contractor, or hobbyist, this property is the perfect place to grow and expand your business. And with its Boulder location, you'll be in the heart of the action!

## **PROPERTY HIGHLIGHTS**

- Small warehouse space for your small business needs
- 12' overhead door
- Three parking spaces
- Mezzanine great for storage needs