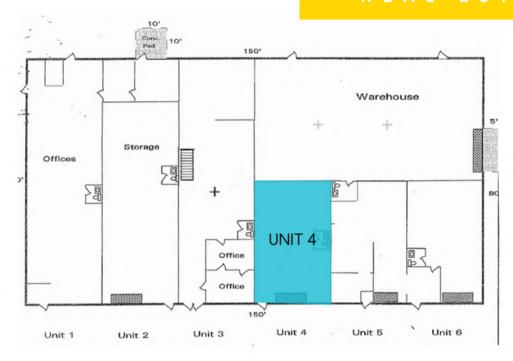

## market

Boulder Warehouse For Lease

1812 VALTEC LANE | BOULDER, CO 80301

Unit Size: 1,500 SF

Rate:\$13.50/SF + NNN (\$6.20/SF)

Zoning: Industrial Available: May 1, 2023

## SMALL SPACE, BIG DREAMS

This warehouse space is the perfect solution for all your business needs, featuring a 12' overhead door and three parking spaces for easy access. Plus, the mezzanine level provides additional storage space for your inventory or equipment. Whether you're a small business owner, contractor, or hobbyist, this property is the perfect place to grow and expand your business. And with its Boulder location, you'll be in the heart of the action!

## **PROPERTY HIGHLIGHTS**

- Small warehouse space for your small business needs
- 12' overhead door
- Three parking spaces
- Mezzanine great for storage needs