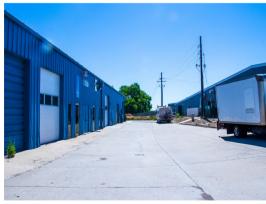

## SMALL SPACE, BIG DREAMS

This warehouse space is the perfect solution for all your business needs, featuring a 12' overhead door and three parking spaces for easy access. Plus, the mezzanine level provides additional storage space for your inventory or equipment. Whether you're a small business owner, contractor, or hobbyist, this property is the perfect place to grow and expand your business. And with its Boulder location, you'll be in the heart of the action!

## **PROPERTY HIGHLIGHTS**

- Small warehouse space for your small business needs
- 12' overhead door
- Three parking spaces
- Mezzanine great for storage needs