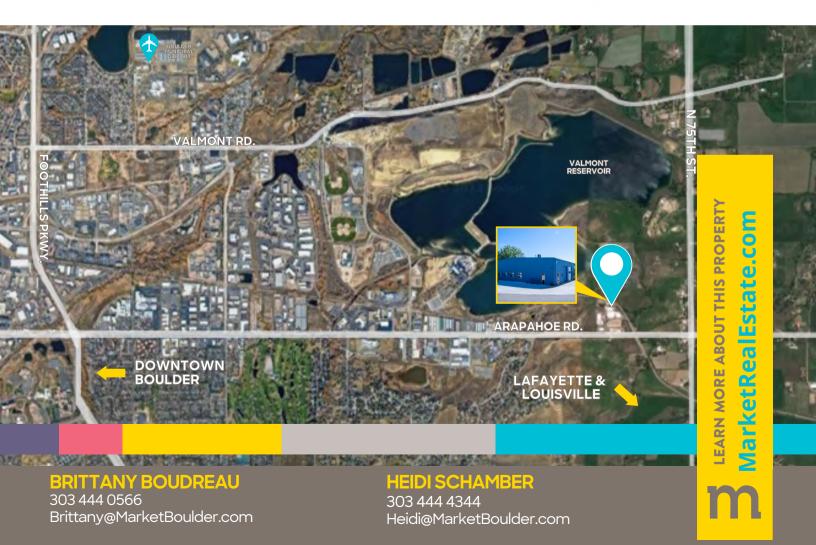

## market

Boulder Warehouse For Lease

1812 VALTEC LANE | BOULDER, CO 80301

Unit Size: 1,500 SF

Rate:\$13.50/SF + NNN (\$6.20/SF)

Zoning: Industrial Available: May 1, 2023

## SMALL SPACE, BIG DREAMS

This warehouse space is the perfect solution for all your business needs, featuring a 12' overhead door and three parking spaces for easy access. Plus, the mezzanine level provides additional storage space for your inventory or equipment. Whether you're a small business owner, contractor, or hobbyist, this property is the perfect place to grow and expand your business. And with its Boulder location, you'll be in the heart of the action!

## **PROPERTY HIGHLIGHTS**

- Small warehouse space for your small business needs
- 12' overhead door
- Three parking spaces
- Mezzanine great for storage needs